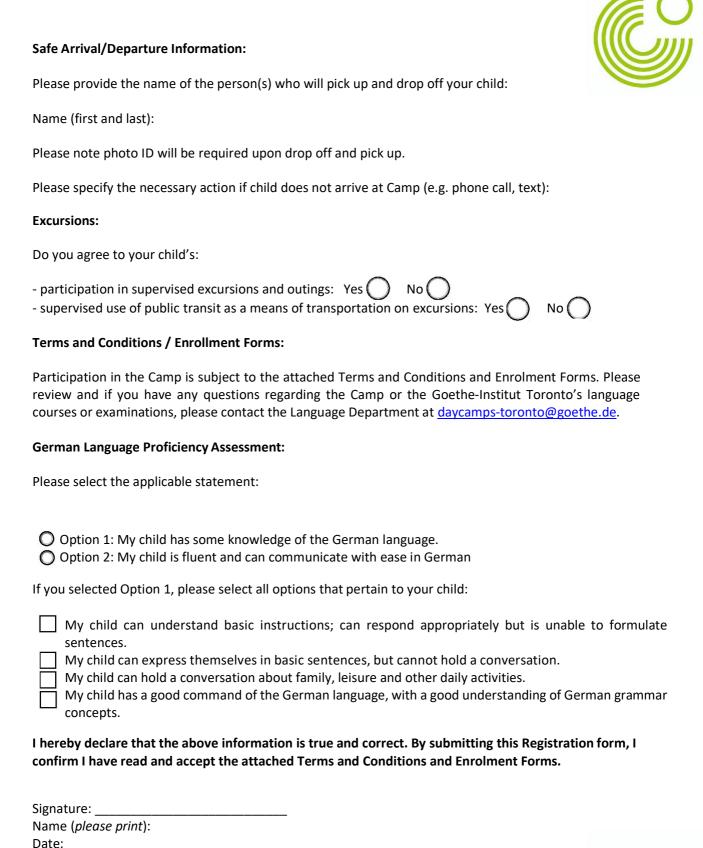

This registration form is for children 7-11 years of age as of the Camp-Day. Registration deadline one (1) week before each individual camp.

| Camp Selection:                                                                                                                                                         |
|-------------------------------------------------------------------------------------------------------------------------------------------------------------------------|
| Please select desired dates:                                                                                                                                            |
| June 7, 2024                                                                                                                                                            |
| Price List:                                                                                                                                                             |
| Please select all that apply to you (sales tax included in the price):                                                                                                  |
| PA-Day Camp Registration: \$90 per child/day Before/Aftercare Program: \$15 per child/day                                                                               |
|                                                                                                                                                                         |
| Personal Information:                                                                                                                                                   |
| Child's name (first and last): Child's date of birth (dd/mm/yy): Parent/guardian's name (first and last): Address: Phone number: Alternate phone number: Email address: |
| Before/Aftercare Program:                                                                                                                                               |
| Do you require before- and/or aftercare? (\$15 flat rate/day per child). If not required, leave this section blank.                                                     |
| Beforecare only (8-9am) Aftercare only (4-5pm) Both (8-9am, 4-5pm)                                                                                                      |