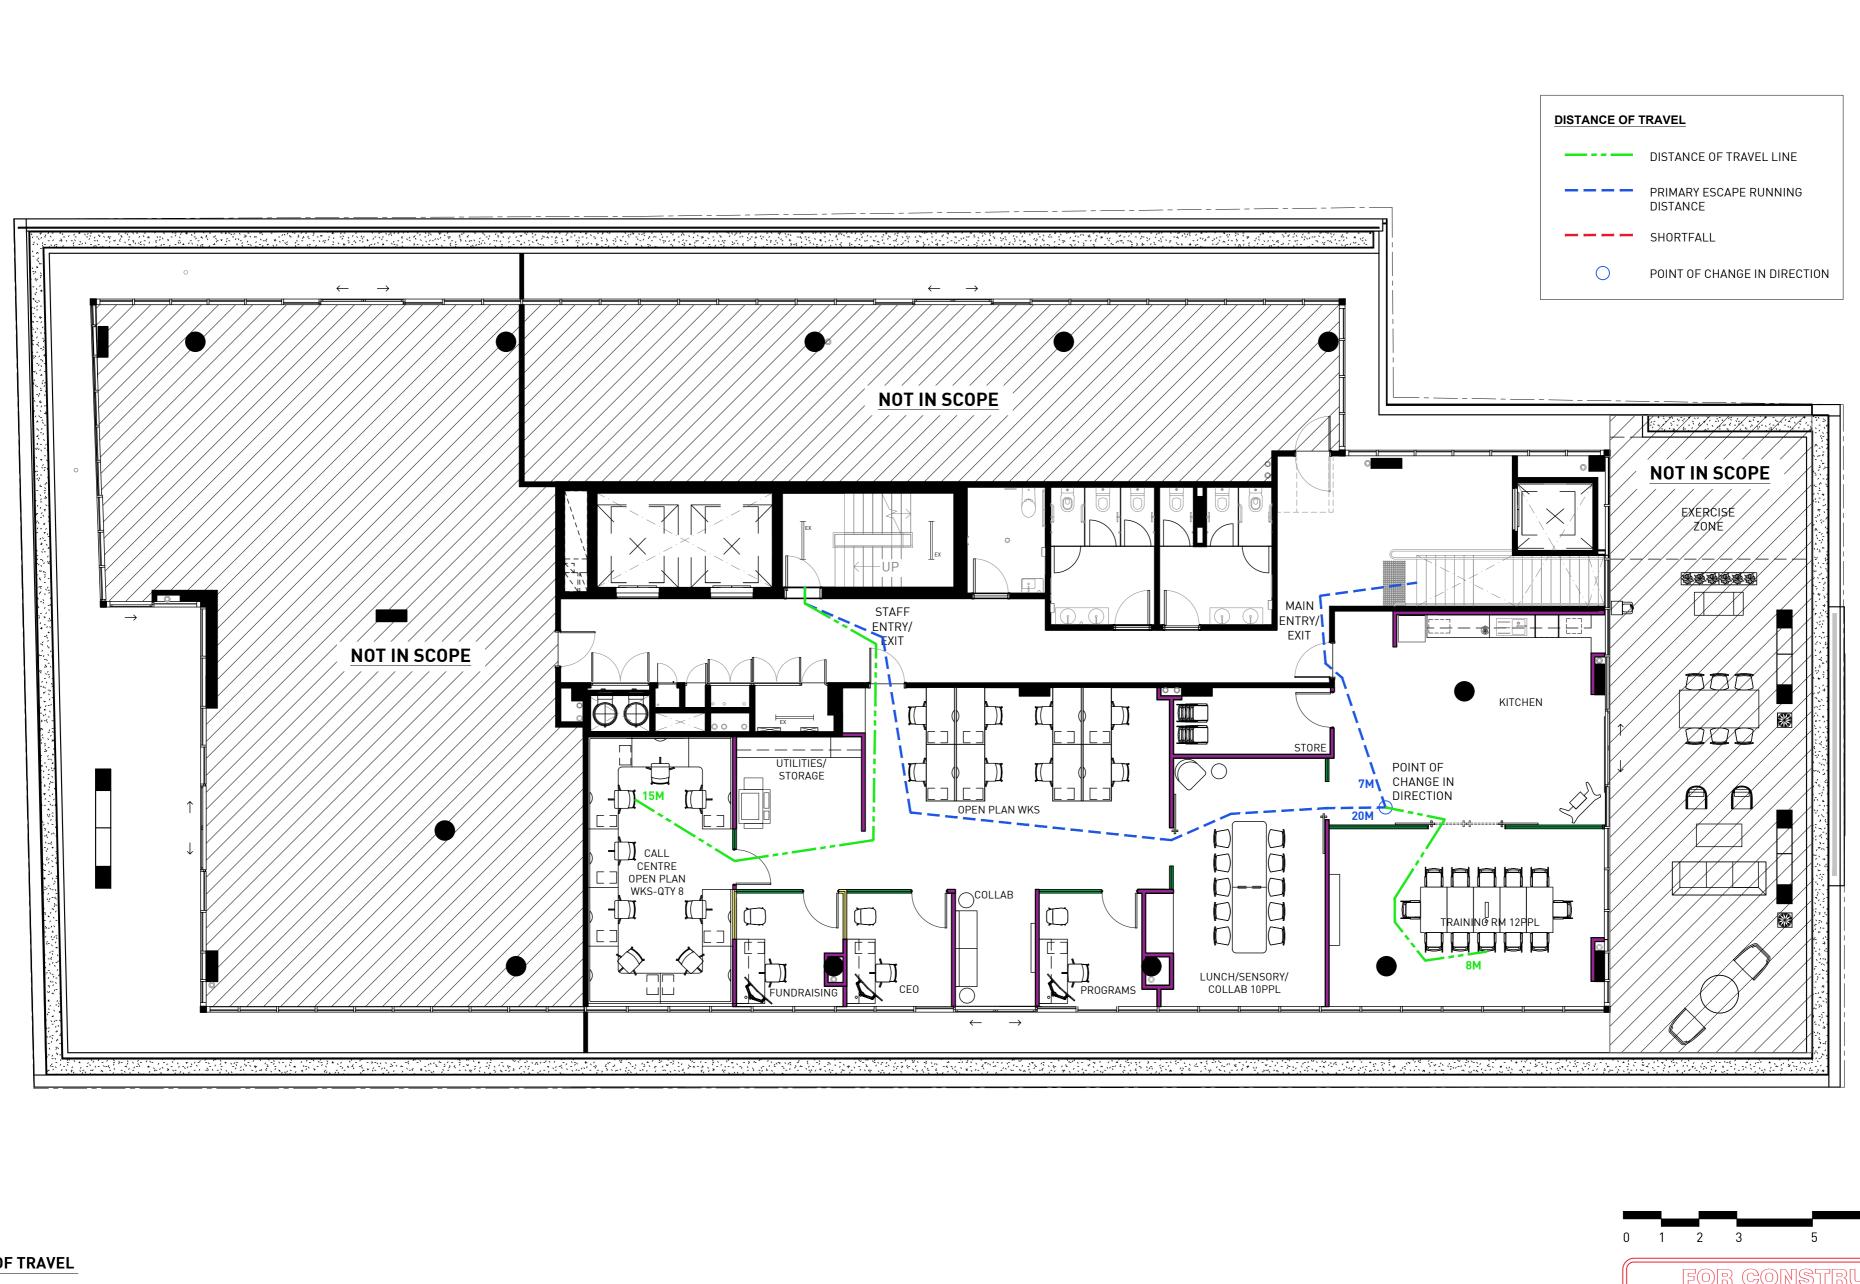

## EMERGENCY LIGHTING

EMERGENCY LIGHTING AND EXIT SIGN TO COMPLY WITH AS/NZ 2293.1: 2018. EXIT SIGNS TO COMPLY WITH AS/NZ 2293.1: 2018. WARNING SIGNS TO LIFT TO BE MINIMUM 10MM HIGH FOR CAPITAL LETTERS E3.3 BCA 2019.

OPERATION OF EXIT DOORS TO BE OPENABLE WITHOUT KEY FROM INSIDE OF TENANCY BY SINGLE HAND. DOWN ON PUSHING ACTION ON A SINGLE DEVICE LOCATED 900-1100 FROM DOOR LEVEL TO COMPLY WITH

EXIT DOORS TO ANY TENANCY OVER 200M2 MUST BE ABLE TO OPEN OUTWARDS TO COMPLY WITH D2.2.0 OF