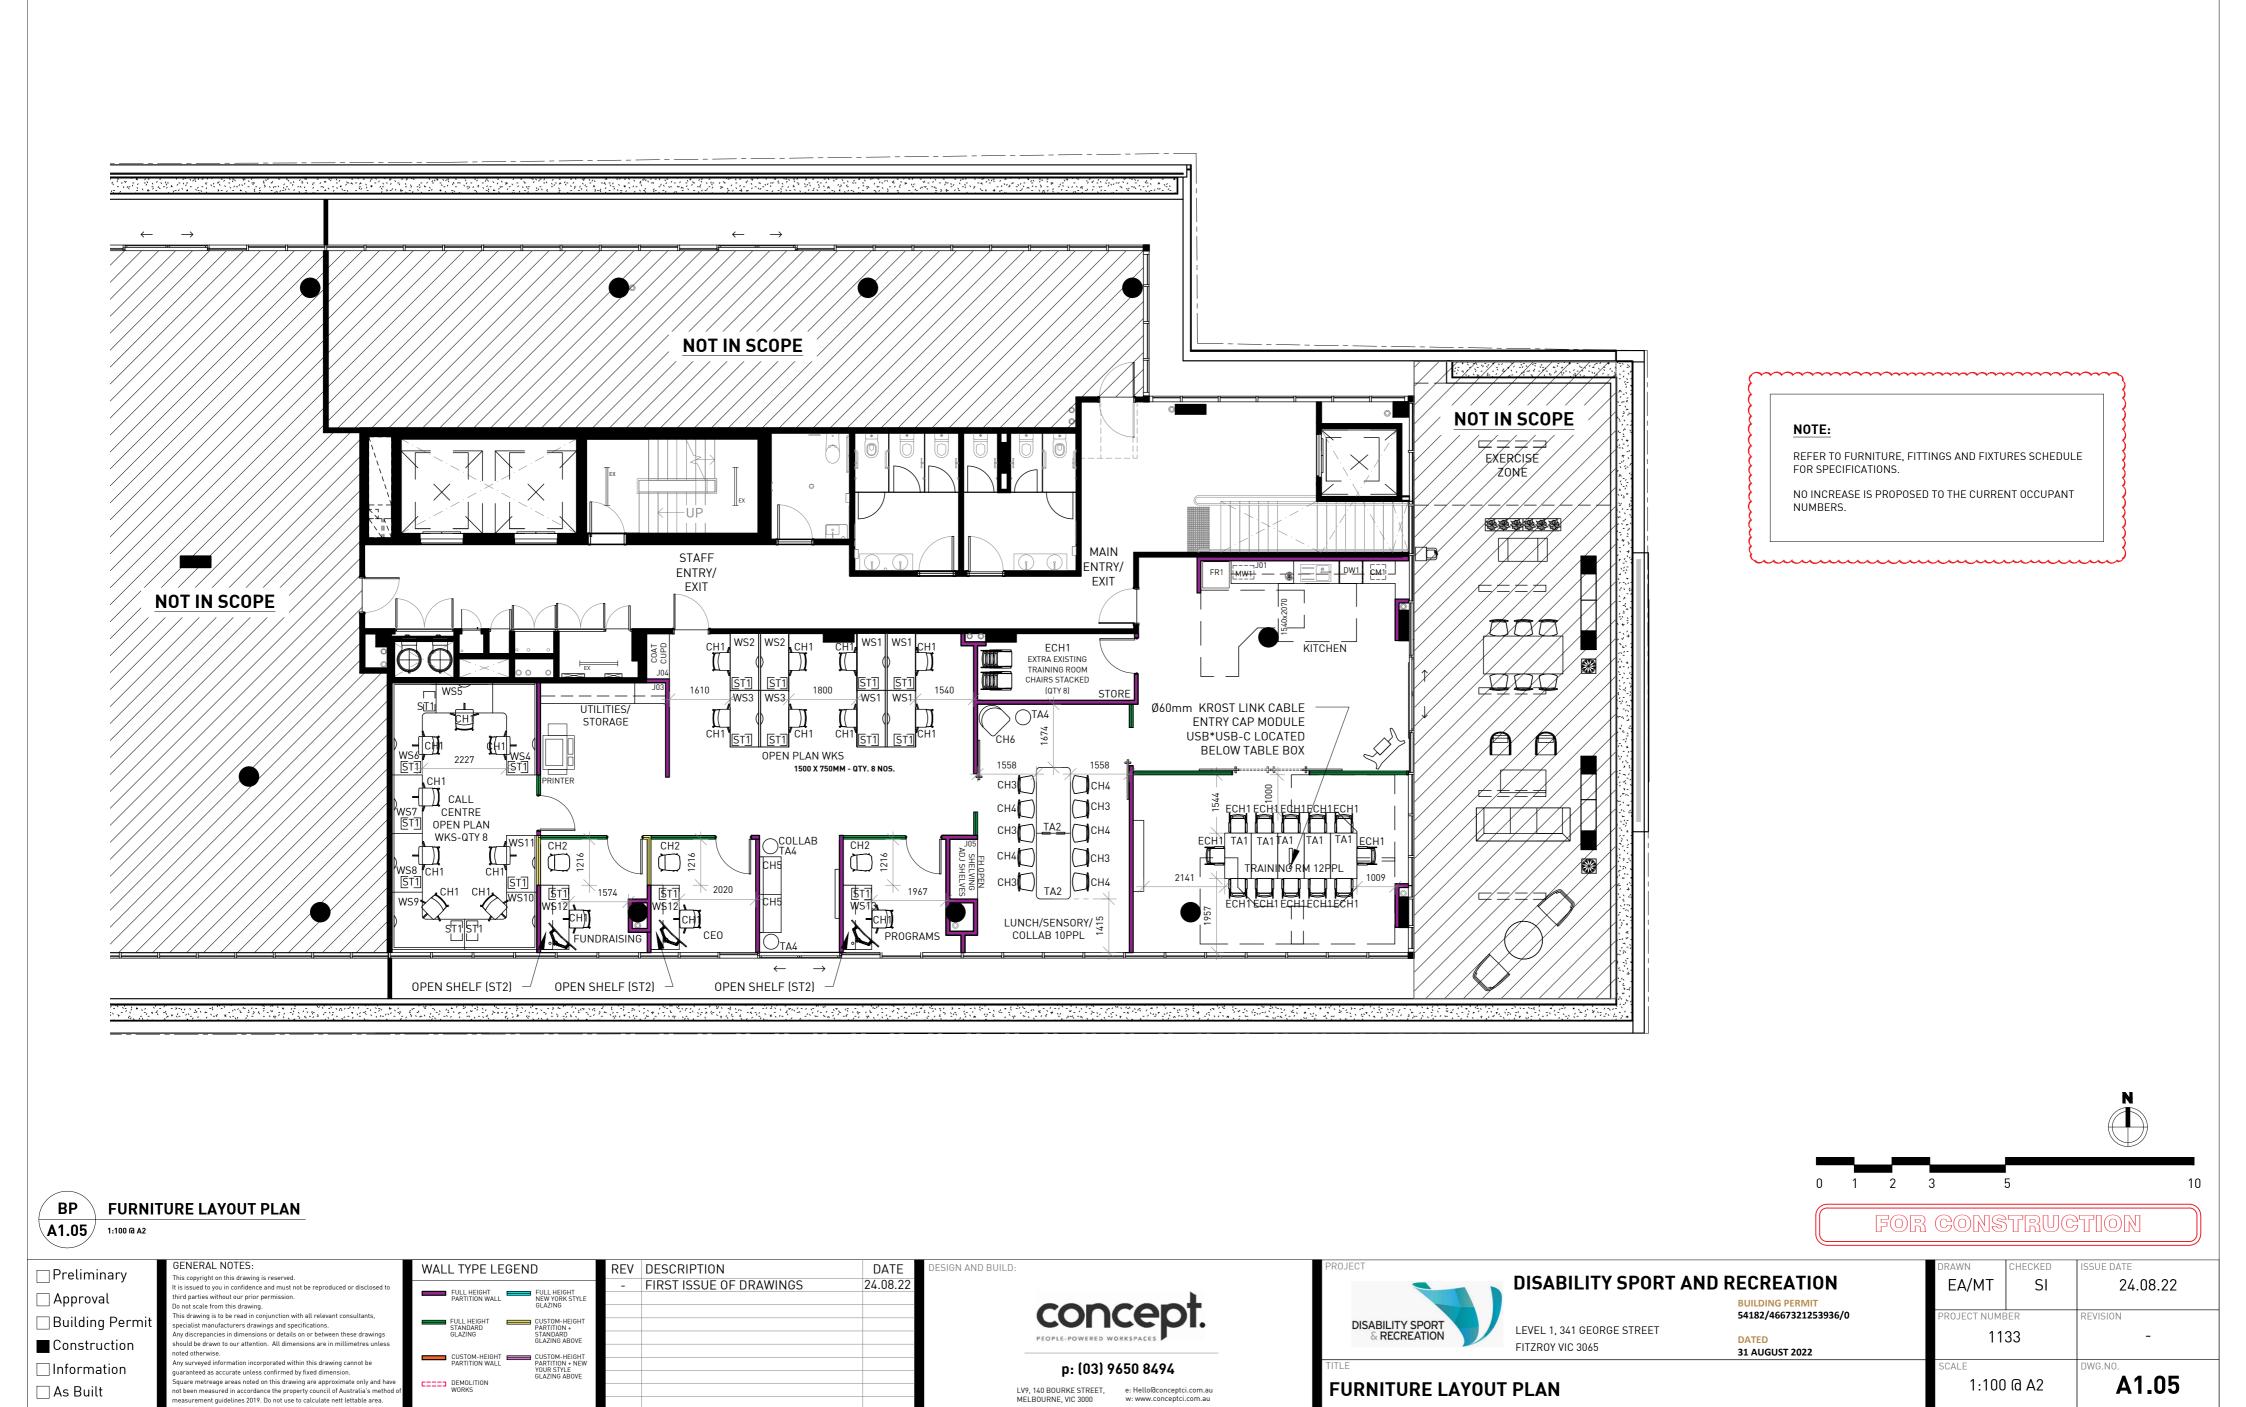

## DRAWING INDEX

| DRAWING TITLE                                  | REV. | ISSUE DATE | DESCRIPTION            |
|------------------------------------------------|------|------------|------------------------|
| A1.00 - PROJECT TITLE SHEET & DRAWING REGISTER | -    | 24.08.22   | ISSUE FOR CONSTRUCTION |
| A1.01 - EXISTING CONDITION                     | _    | 24.08.22   | ISSUE FOR CONSTRUCTION |
| A1.02 - PARTITION PLAN                         | -    | 24.08.22   | ISSUE FOR CONSTRUCTION |
| A1.03 - EXISTING REFLECTED CEILING PLAN        | -    | 24.08.22   | ISSUE FOR CONSTRUCTION |
| A1.04 - PROPOSED REFLECTED CEILING PLAN        | _    | 24.08.22   | ISSUE FOR CONSTRUCTION |
| A1.05 - FURNITURE LAYOUT PLAN                  | -    | 24.08.22   | ISSUE FOR CONSTRUCTION |
| A1.06 - FINISHES PLAN                          | -    | 24.08.22   | ISSUE FOR CONSTRUCTION |
| A1.07 - FIRE HYDRANT PLAN                      | -    | 24.08.22   | ISSUE FOR CONSTRUCTION |
| A1.08 - DISTANCE OF TRAVEL                     | -    | 24.08.22   | ISSUE FOR CONSTRUCTION |
| A1.09 - HYDRAULICS PLAN                        | -    | 24.08.22   | ISSUE FOR CONSTRUCTION |
| A1.10 - POWER & DATA PLAN                      | -    | 24.08.22   | ISSUE FOR CONSTRUCTION |