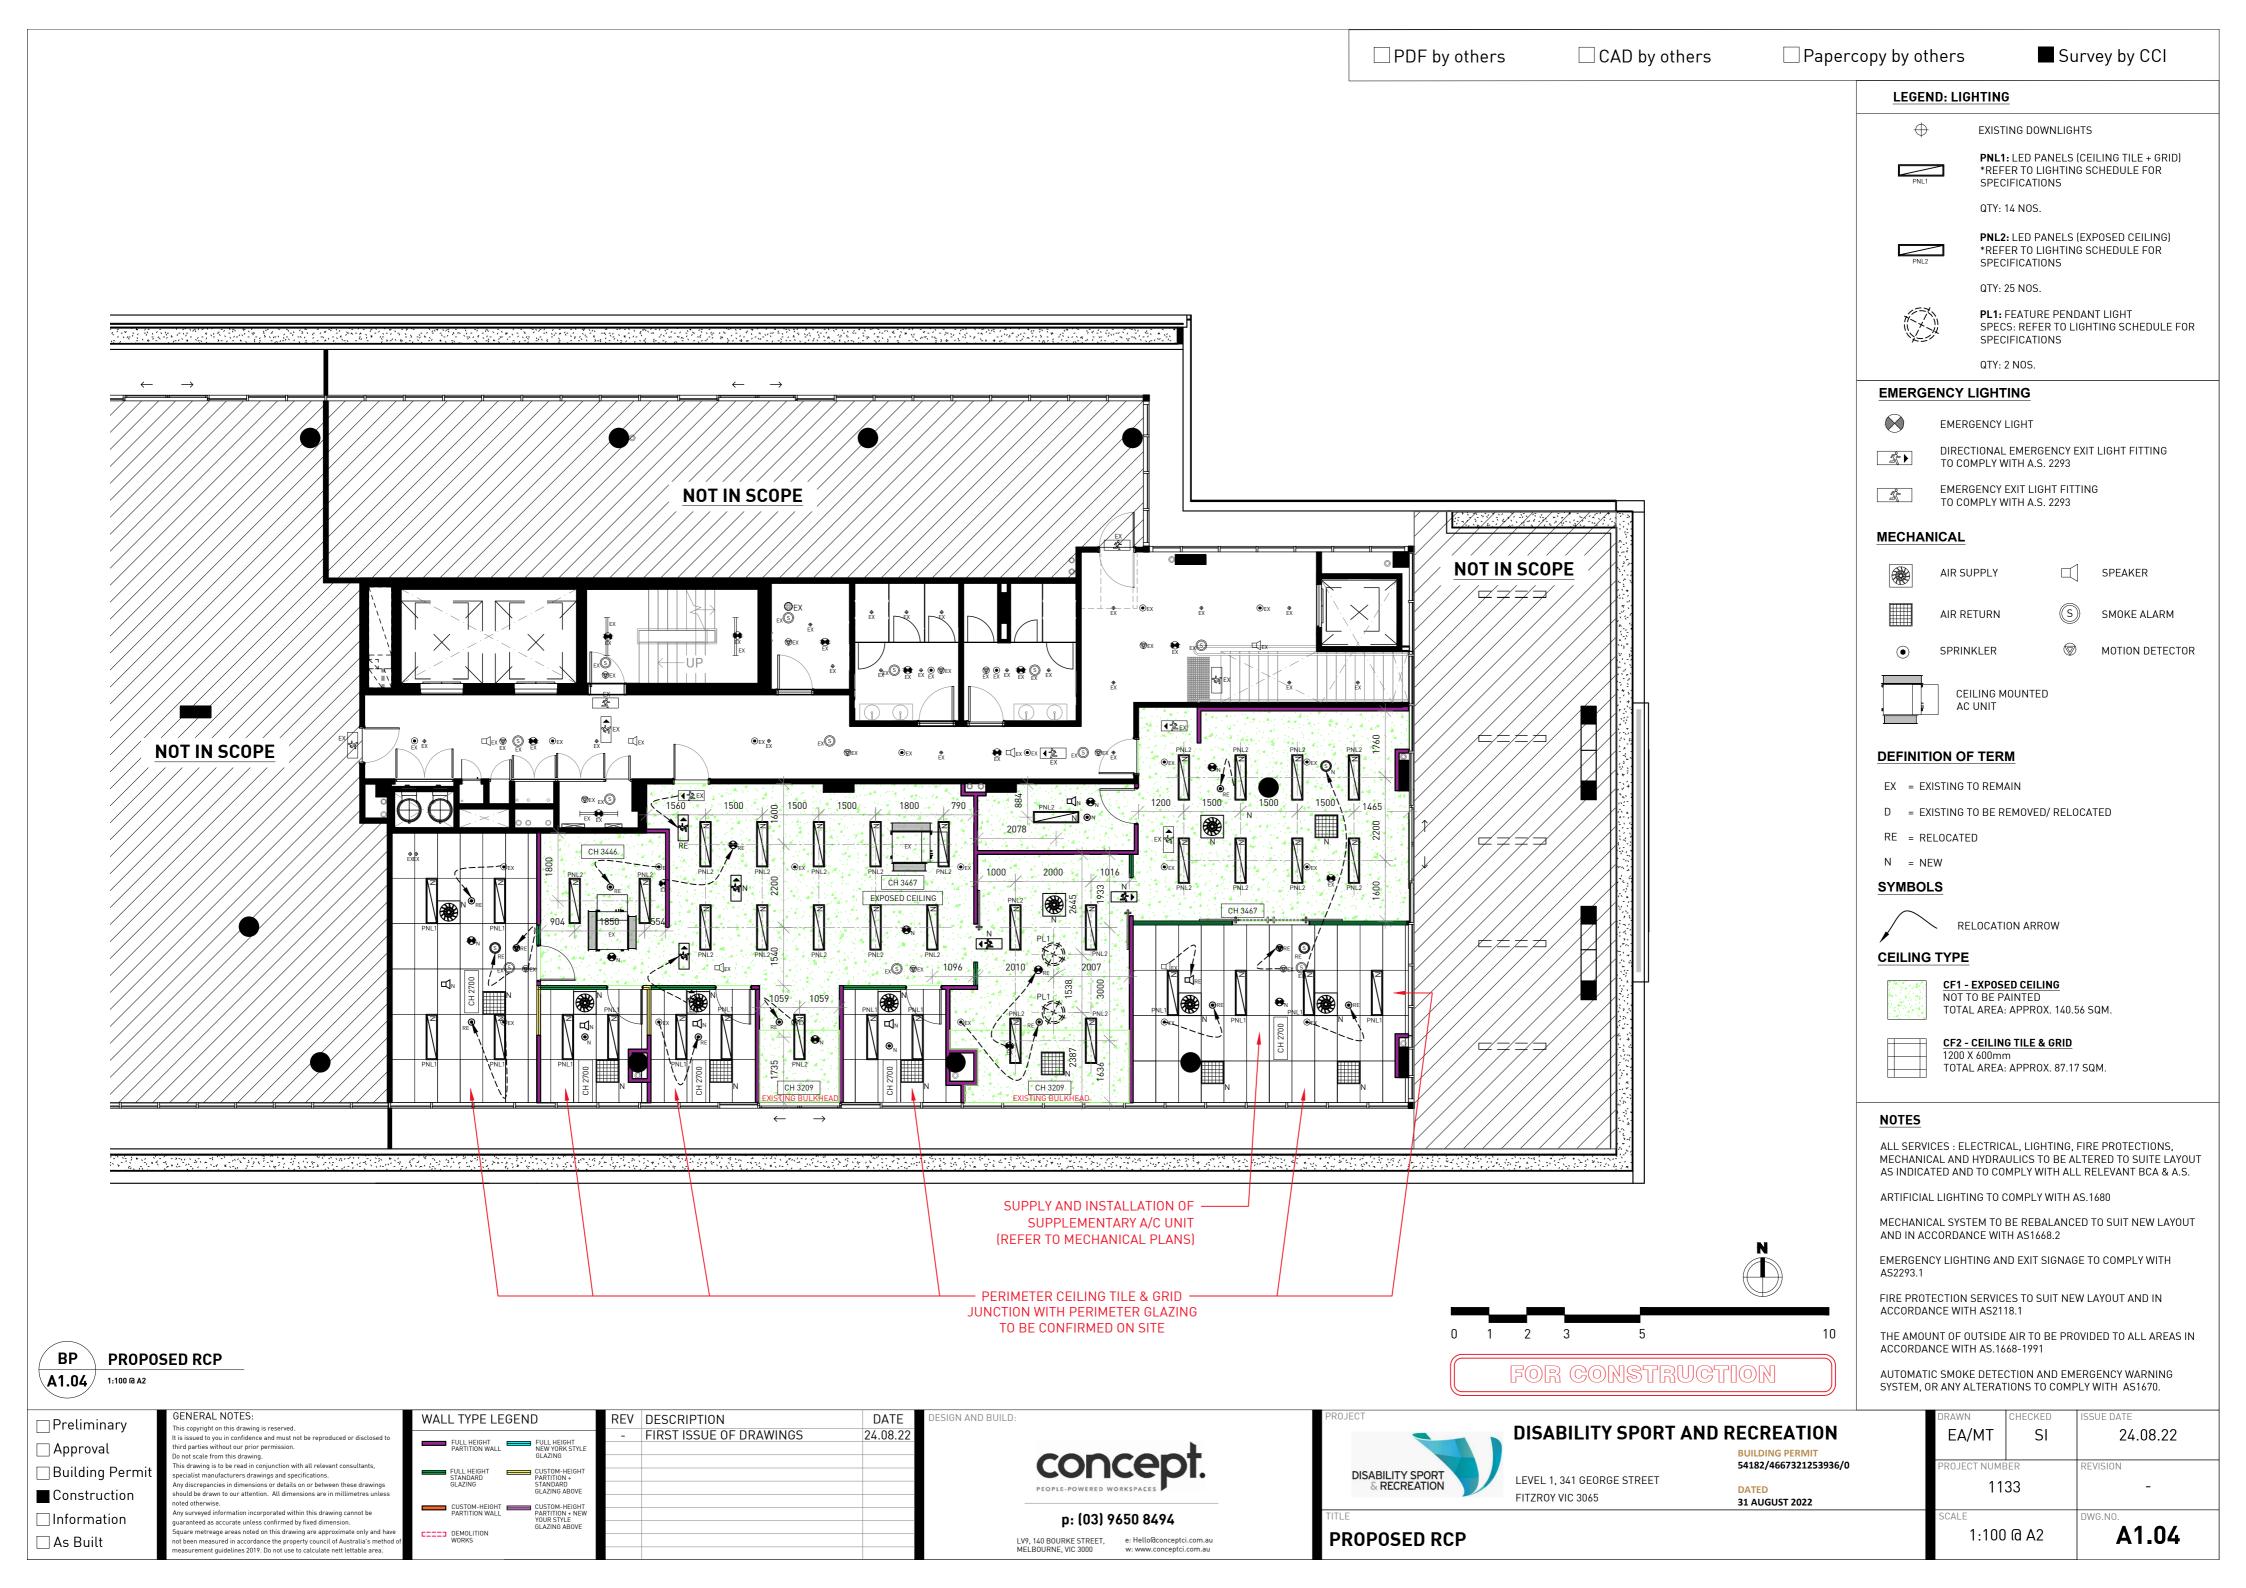

## **MECHANICAL VENTILATION:**

MECHANICAL VENTILATION IF REQUIRED, TO BE PROVIDED IN ACCORDANCE WITH AS1668. SMOKE DETECTION & ALARM SYSTEM IF REQUIRED, TO BE INSTALLED IN ACCORDANCE WITH E2.2A BCA & TO BE

## EMERGENCY LIGHTING

EMERGENCY LIGHTING AND EXIT SIGN TO COMPLY WITH AS/NZ 2293.1: 2018. EXIT SIGNS TO COMPLY WITH AS/NZ 2293.1: 2018. WARNING SIGNS TO LIFT TO BE MINIMUM 10MM HIGH FOR CAPITAL LETTERS E3.3 BCA 2019.

ARTIFICIAL LIGHTING TO BE PROVIDED THROUGHOUT THE BUILDING IN ACCORDANCE WITH AS 1680.0

## SPRINKLER (IF REQUIRED):

SPRINKLER SYSTEM TO BE PROVIDED IN ACCORDANCE WITH AS 2118 ANY CHANGES TO EXISTING SPRINKLER TO BE IN ACCORDANCE WITH AS 2118.1: 2017.