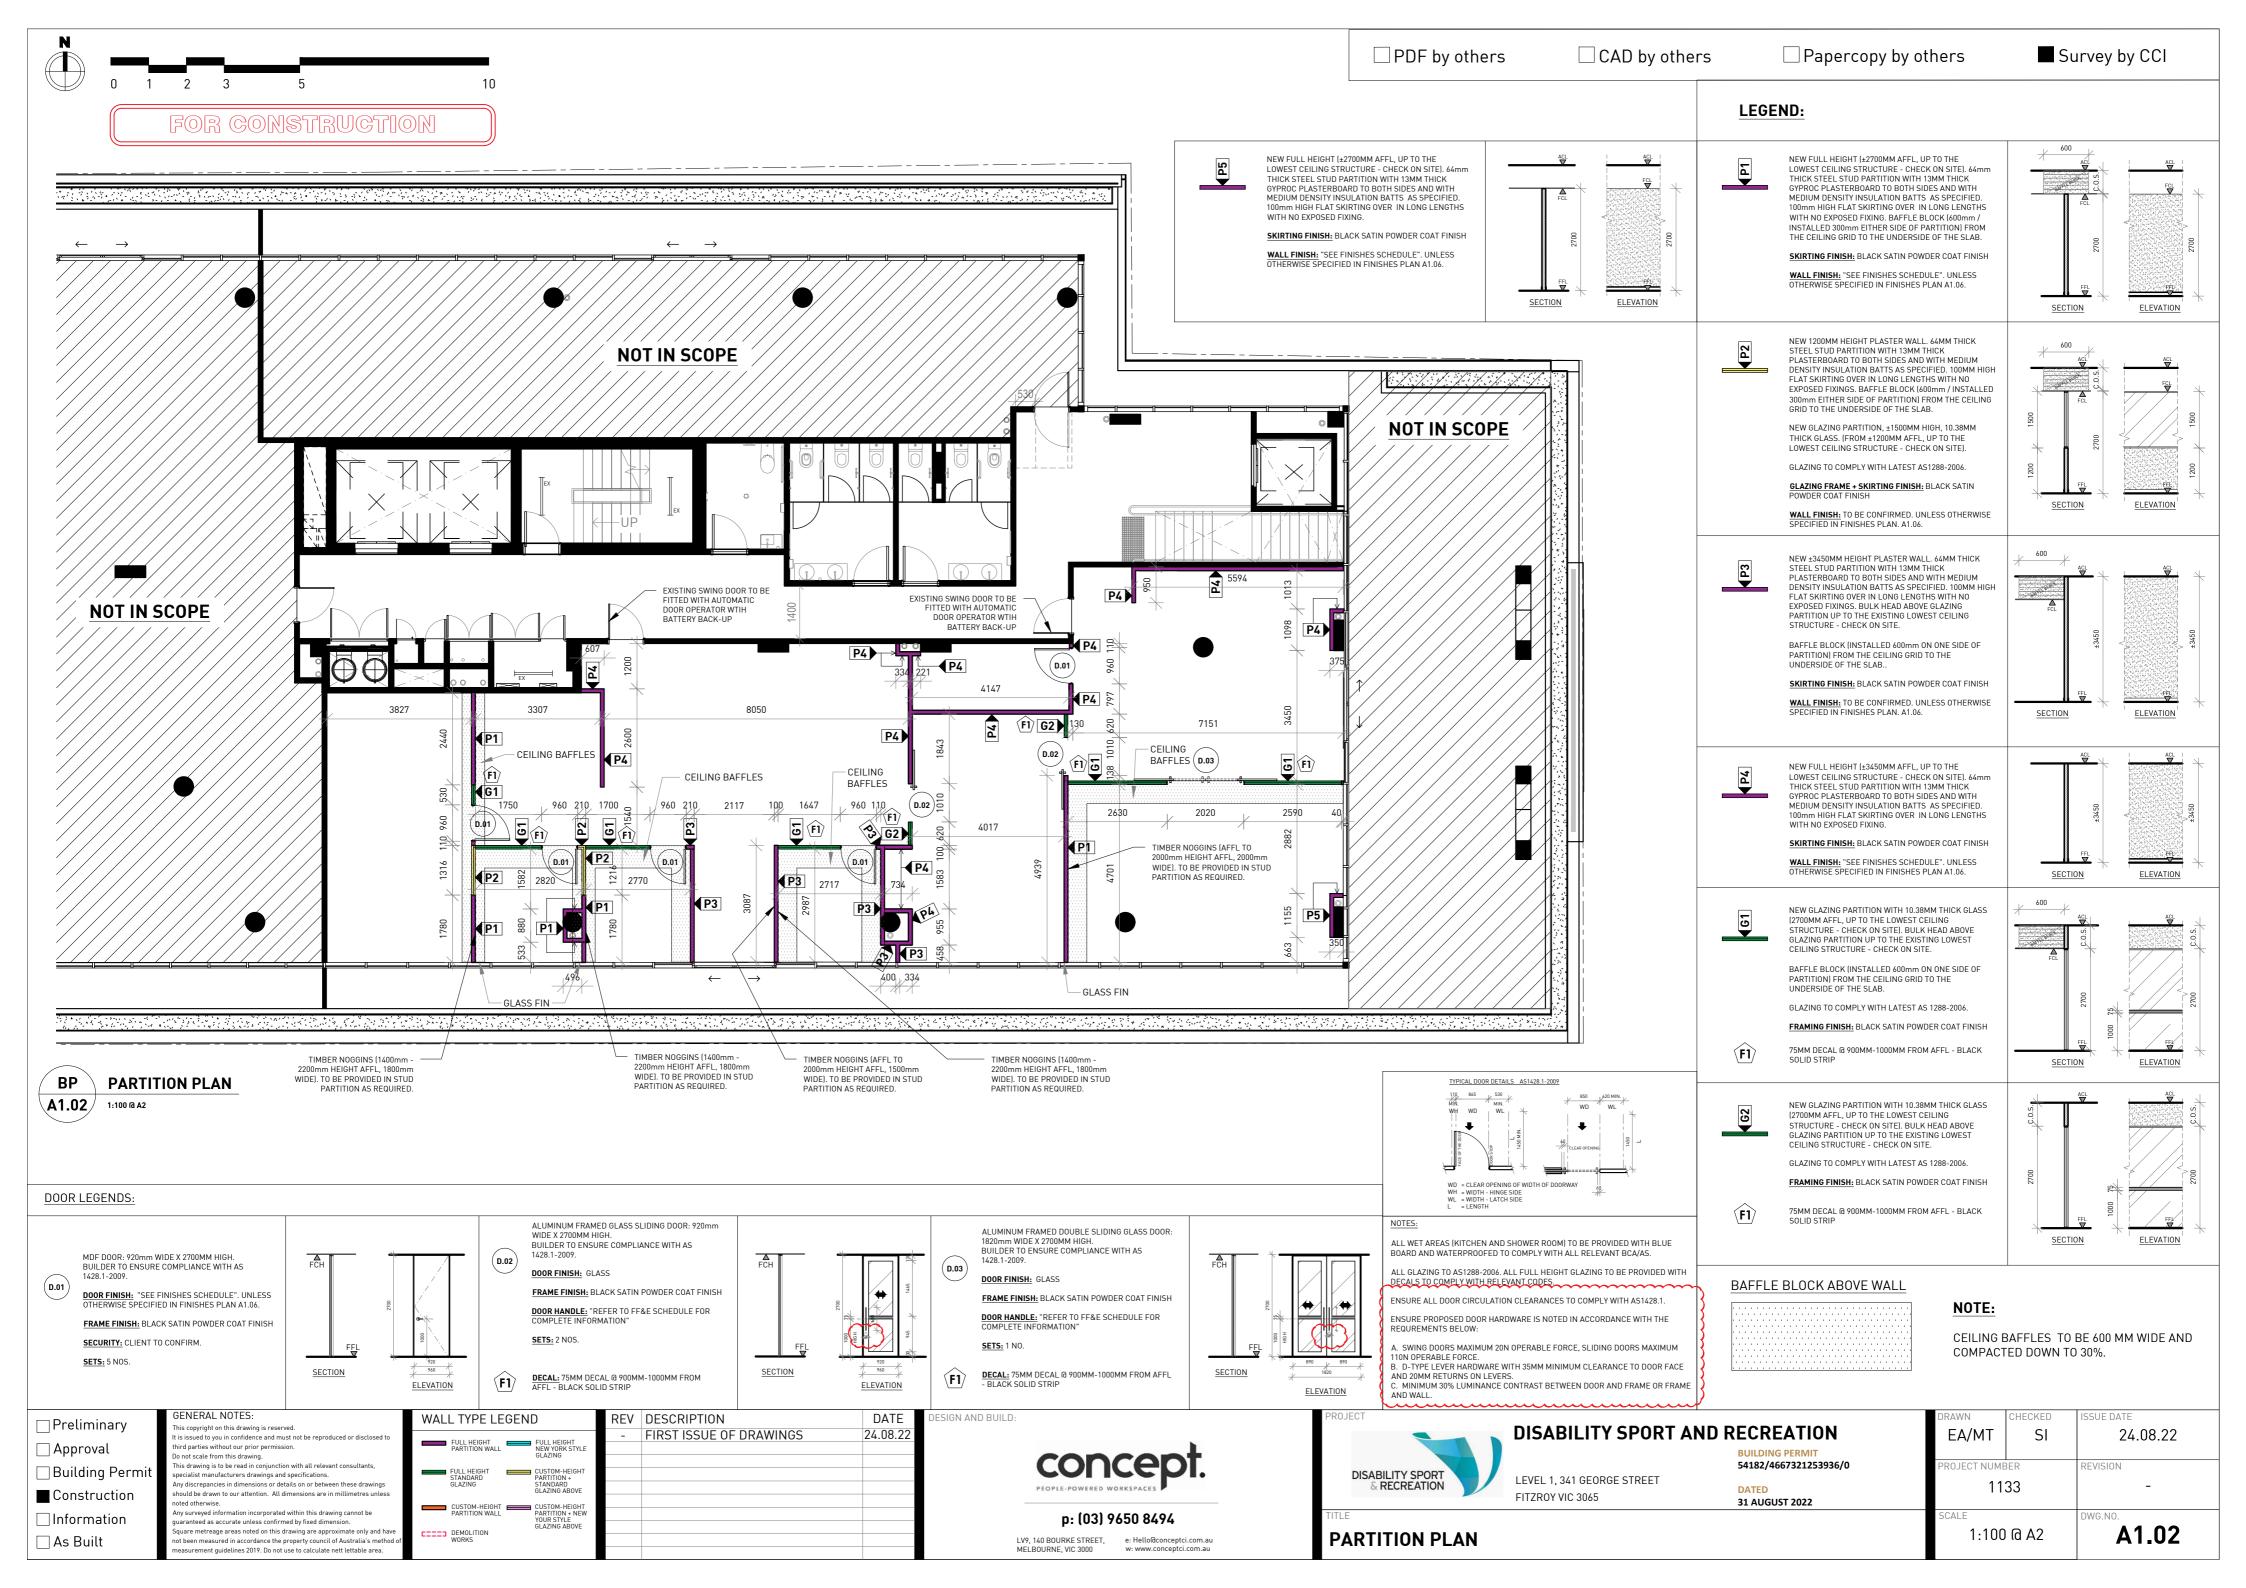

| □Preliminary                 | GENERAL NOTES: This copyright on this drawing is reserved.                                                                                                                                                                         | WALL TYPE LEGEND                   |                                                  |   | DESCRIPTION             | DESIGN AND BUILD: |   |             |                                                     |
|------------------------------|------------------------------------------------------------------------------------------------------------------------------------------------------------------------------------------------------------------------------------|------------------------------------|--------------------------------------------------|---|-------------------------|-------------------|---|-------------|-----------------------------------------------------|
| ☐ Approval                   | It is issued to you in confidence and must not be reproduced or disclosed to third parties without our prior permission.  Do not scale from this drawing.                                                                          | FULL HEIGHT PARTITION WALL         | FULL HEIGHT<br>NEW YORK STYLE<br>GLAZING         | - | FIRST ISSUE OF DRAWINGS | 24.08.22          |   | 6006        | toot                                                |
| ☐ Building Permit            | Any discrepancies in dimensions or details on or between these drawings                                                                                                                                                            | FULL HEIGHT<br>STANDARD<br>GLAZING | CUSTOM-HEIGHT PARTITION + STANDARD GLAZING ABOVE |   |                         |                   |   | CONC        |                                                     |
| ■ Construction □ Information | should be drawn to our attention. All dimensions are in millimetres unless<br>noted otherwise.  Any surveyed information incorporated within this drawing cannot be<br>quaranteed as accurate unless confirmed by fixed dimension. | CUSTOM-HEIGHT PARTITION WALL       | CUSTOM-HEIGHT PARTITION + NEW YOUR STYLE         |   |                         |                   | - | p: (03) 965 | 0 8494                                              |
| ☐ As Built                   | Square metreage areas noted on this drawing are approximate only and have not been measured in accordance the property council of Australia's method of measurement guidelines 2019. Do not use to calculate nett lettable area.   | DEMOLITION WORKS                   | GLAZING ABOVE                                    |   |                         |                   |   |             | : Hello@conceptci.com.au<br>:: www.conceptci.com.au |

## GLAZING:

GLAZING THICKNESS: 10.38mm. ALL GLAZING TO BE IN ACCORDANCE WITH AS 1288-2006.

ALL WET AREA FLOORS TO COMPLY WITH PART F1.7 OF THE BUILDING CODE OF AUSTRALIA (BCA) AND AS