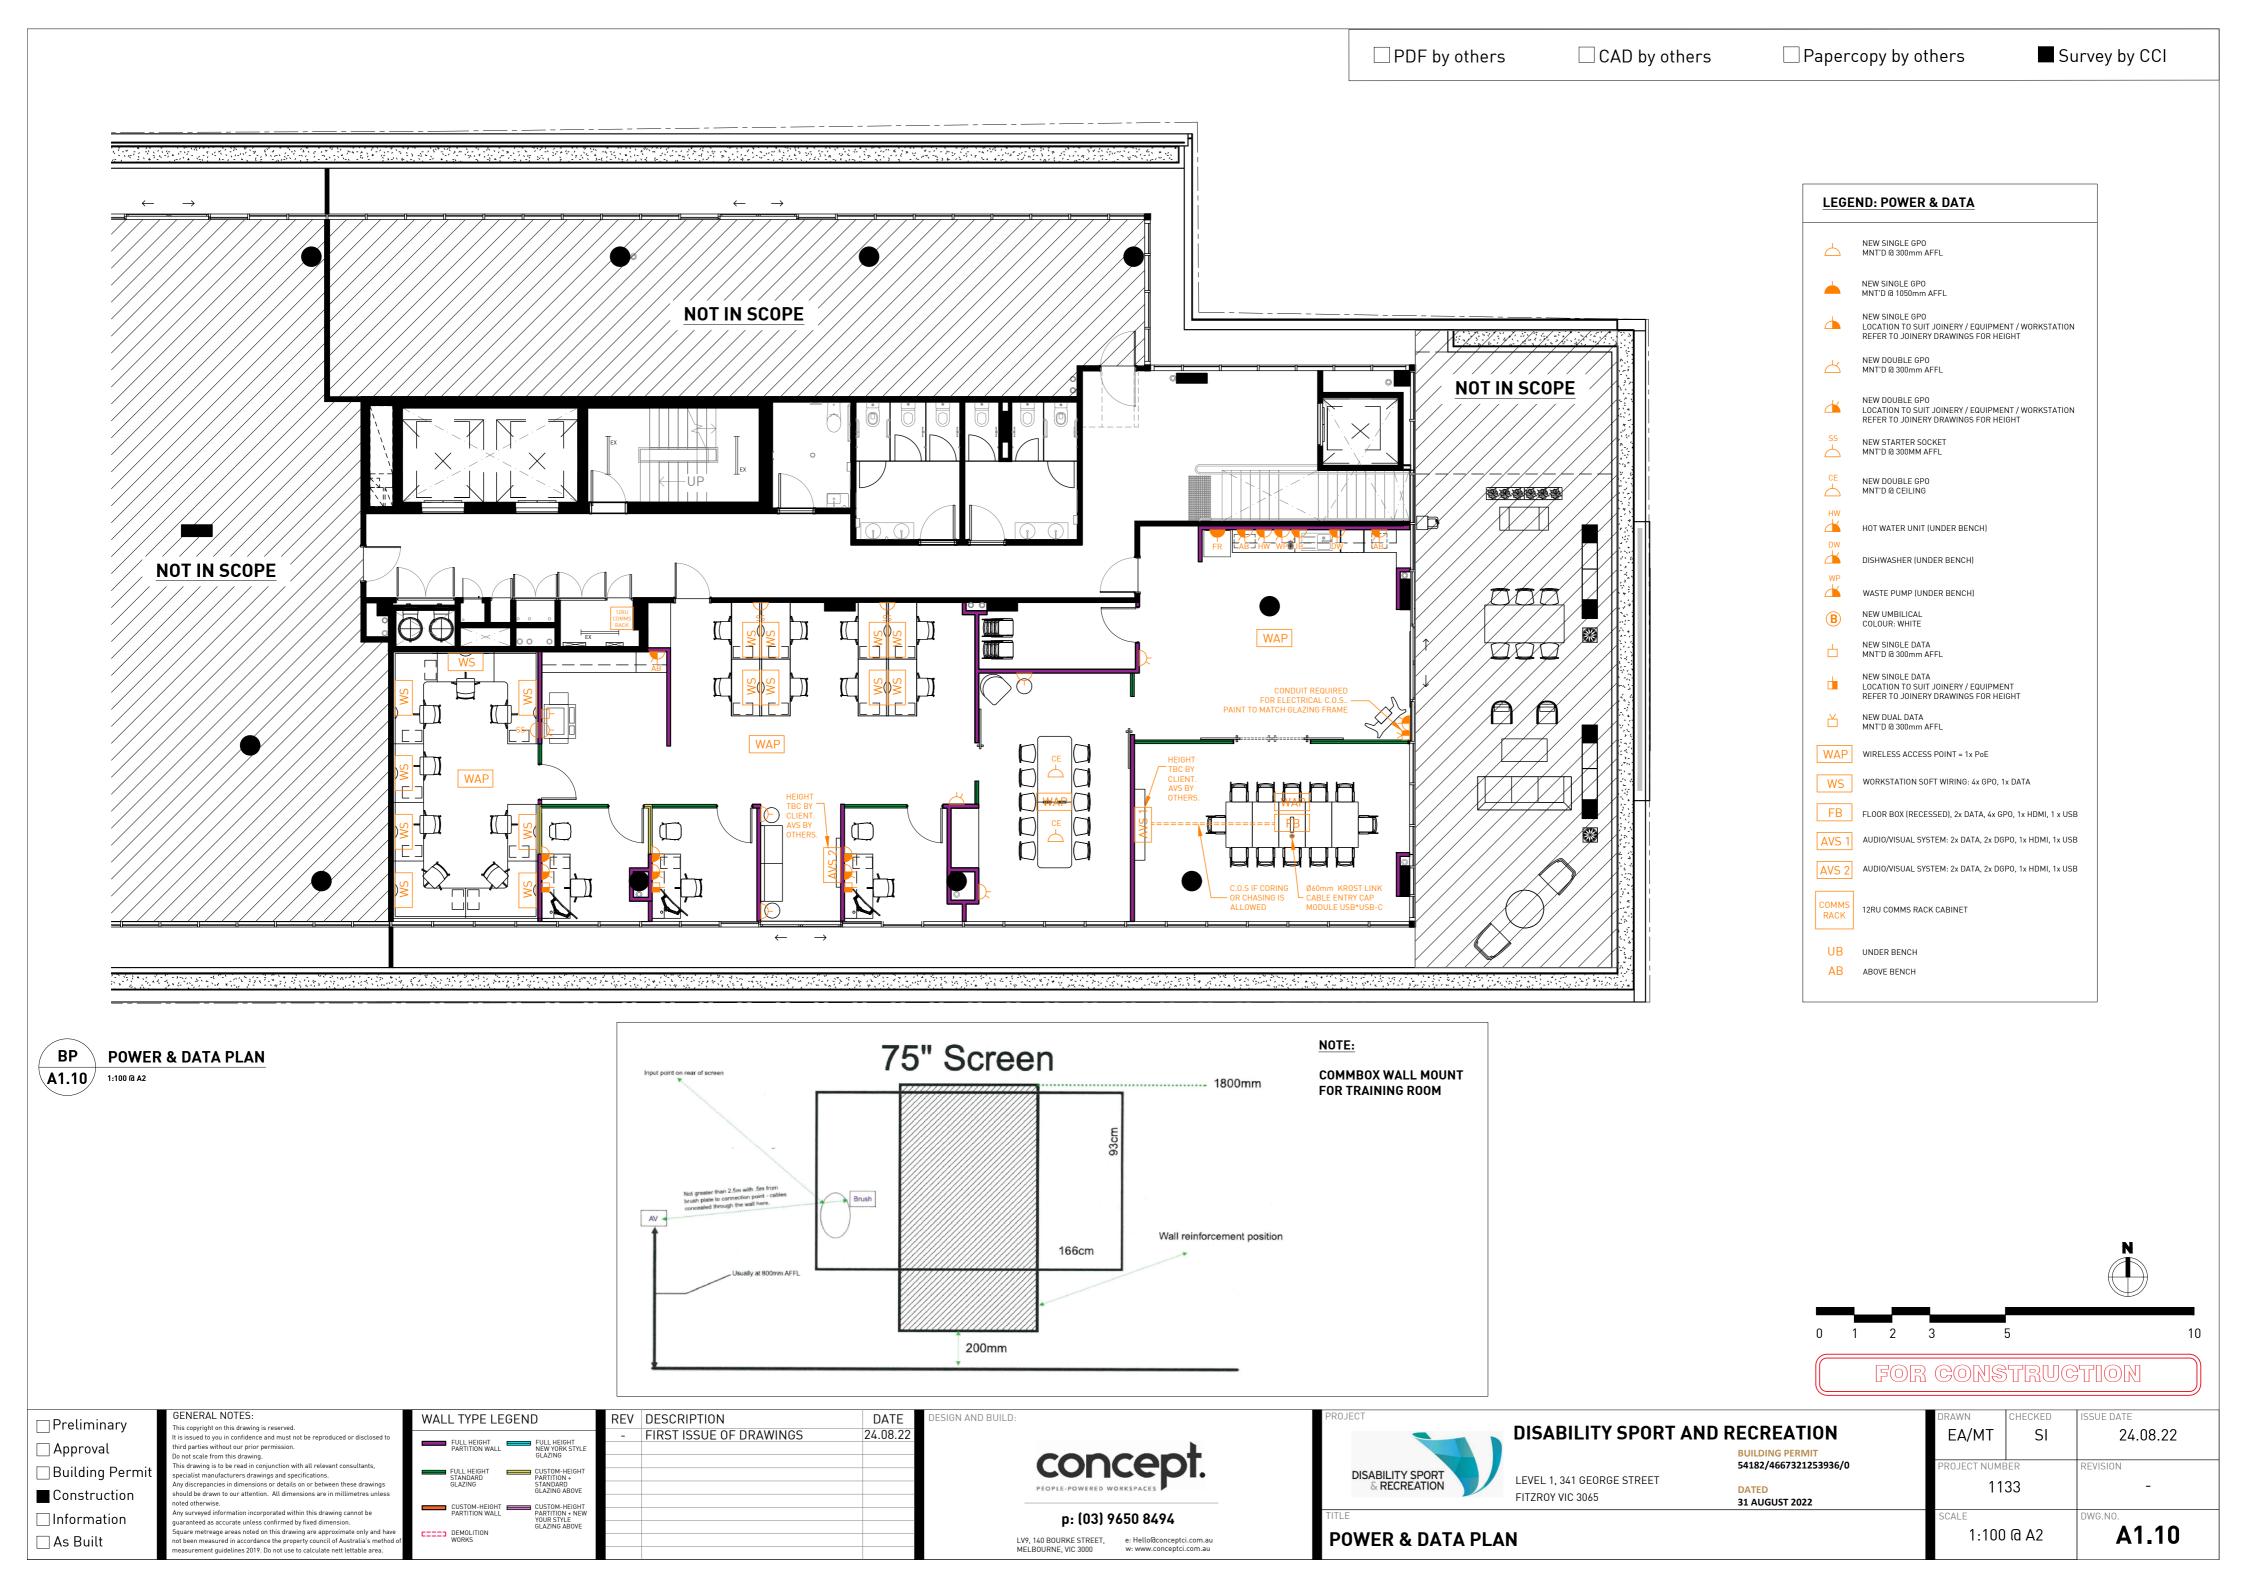

### ☐ PDF by others ☐ CAD by others ☐ Papercopy by others Survey by CCI **GENERAL NOTES COMMERCIAL** ABOVE BENCH ADJ ADJUSTABLE SHELF DO NOT SCALE PLANS, USE WRITTEN DIMENSIONS ONLY. THE BUILDER SHALL BE RESPONSIBLE FIX FIXED SHELF IRRESPECTIVE OF ANY NOTATIONS, OMISSIONS OR IRREGULARITIES HEREIN FOR ENSURING THAT ALL JOINERY NUMBER JXX DIMENSIONS, MATERIALS, SERVICES ETC. ARE CORRECT AND THAT WORKS COMPLY WITH THE BUILDING **UNDER BENCH** CODE OF AUSTRALIA, RELEVANT AUSTRALIAN STANDARDS, LOCAL LAWS AND AUTHORITIES. FINISHES CODES ACOUSTIC PANELLING **PBXX PINBOARD** ALL TIMBER FRAMING UNLESS SPECIFIED OTHERWISE BY ENGINEERS TO BE IN ACCORDANCE WITH AS BLINDS BI XX CAXX CARPET