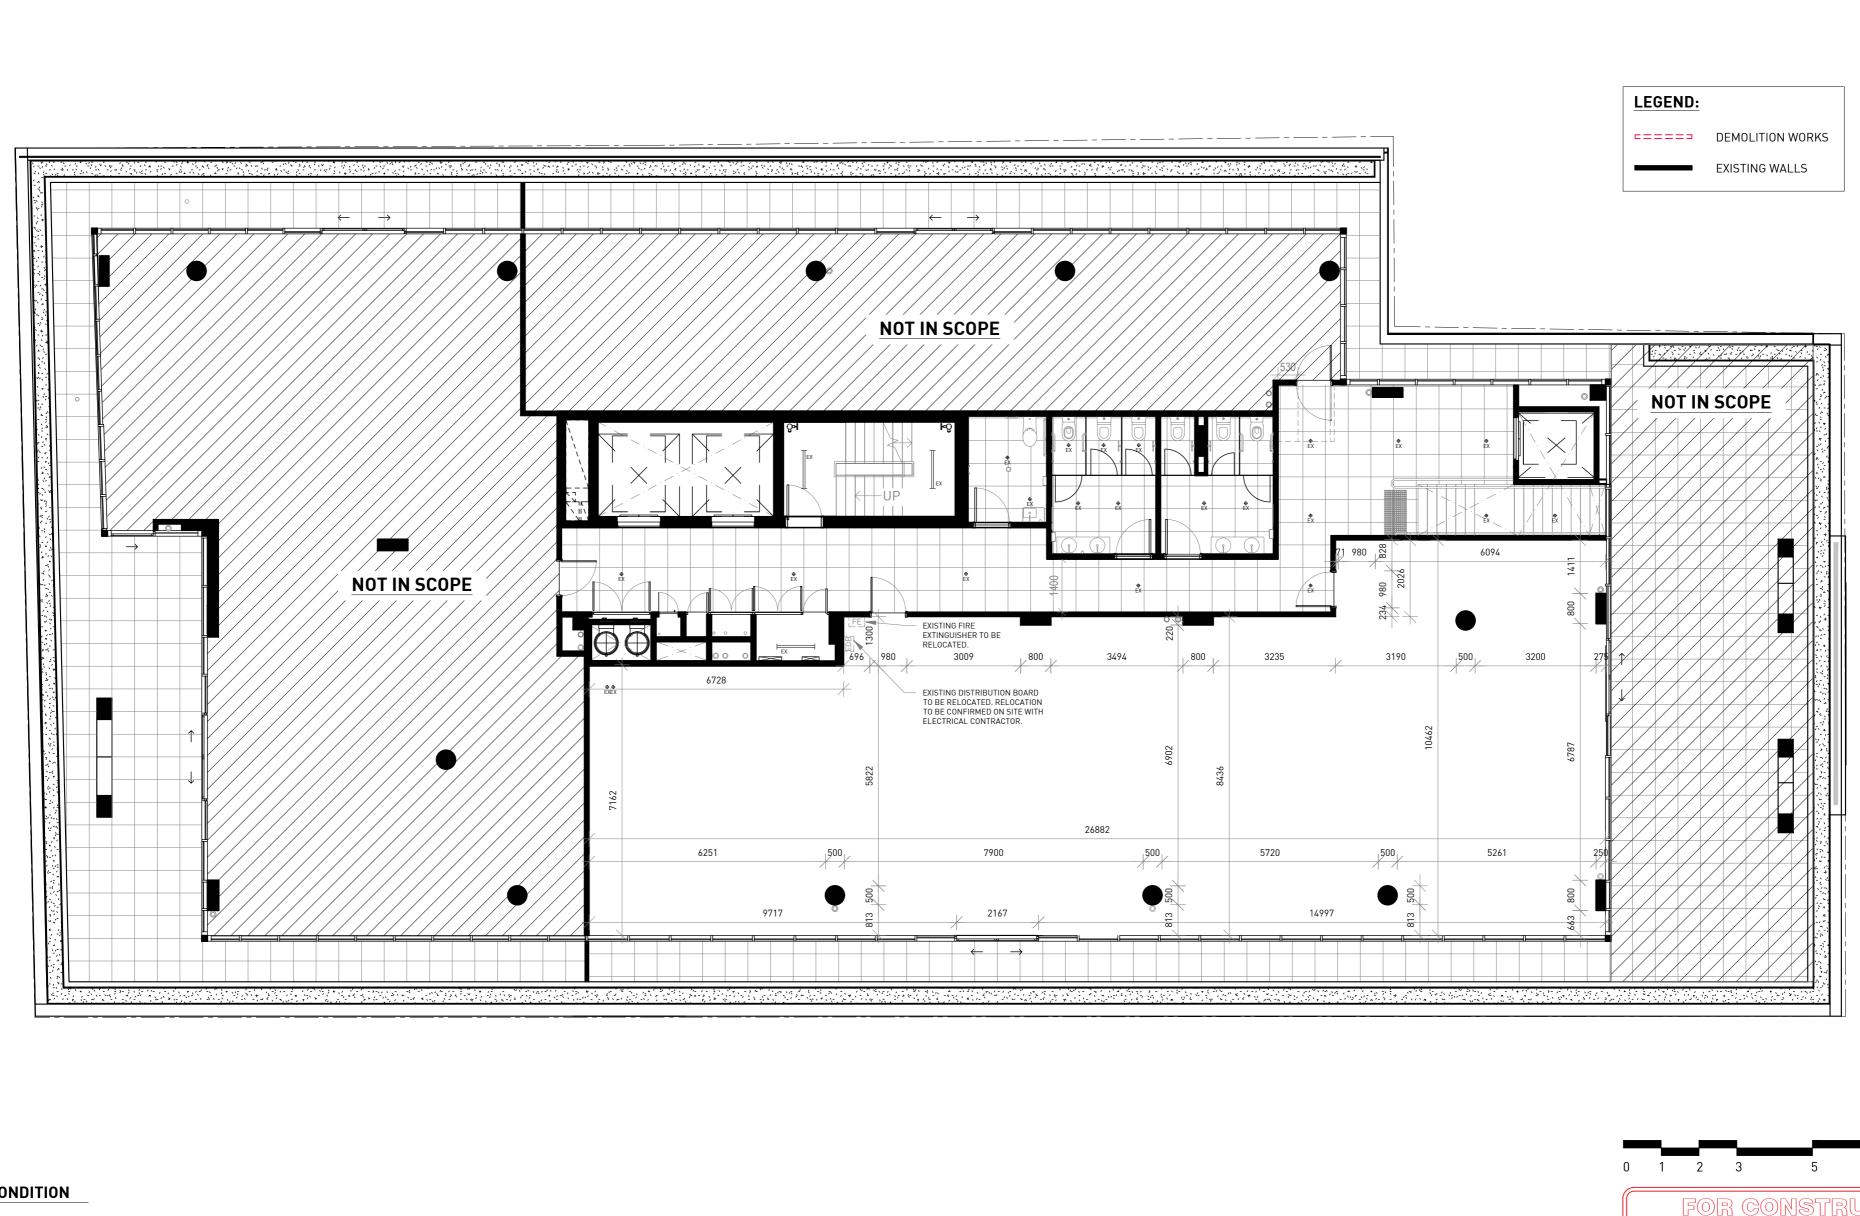

| □Preliminary                 | GENERAL NOTES: This copyright on this drawing is reserved.                                                                                                                                                                         | WALL TYPE LEGEND                   |                                                  |   | DESCRIPTION             | DESIGN AND BUILD: |   |             |                                                     |
|------------------------------|------------------------------------------------------------------------------------------------------------------------------------------------------------------------------------------------------------------------------------|------------------------------------|--------------------------------------------------|---|-------------------------|-------------------|---|-------------|-----------------------------------------------------|
| ☐ Approval                   | It is issued to you in confidence and must not be reproduced or disclosed to third parties without our prior permission.  Do not scale from this drawing.                                                                          | FULL HEIGHT PARTITION WALL         | FULL HEIGHT<br>NEW YORK STYLE<br>GLAZING         | - | FIRST ISSUE OF DRAWINGS | 24.08.22          |   | 6006        | toot                                                |
| ☐ Building Permit            | Any discrepancies in dimensions or details on or between these drawings                                                                                                                                                            | FULL HEIGHT<br>STANDARD<br>GLAZING | CUSTOM-HEIGHT PARTITION + STANDARD GLAZING ABOVE |   |                         |                   |   | CONC        |                                                     |
| ■ Construction □ Information | should be drawn to our attention. All dimensions are in millimetres unless<br>noted otherwise.  Any surveyed information incorporated within this drawing cannot be<br>quaranteed as accurate unless confirmed by fixed dimension. | CUSTOM-HEIGHT PARTITION WALL       | CUSTOM-HEIGHT PARTITION + NEW YOUR STYLE         |   |                         |                   | - | p: (03) 965 | 0 8494                                              |
| ☐ As Built                   | Square metreage areas noted on this drawing are approximate only and have not been measured in accordance the property council of Australia's method of measurement guidelines 2019. Do not use to calculate nett lettable area.   | DEMOLITION WORKS                   | GLAZING ABOVE                                    |   |                         |                   |   |             | : Hello@conceptci.com.au<br>:: www.conceptci.com.au |