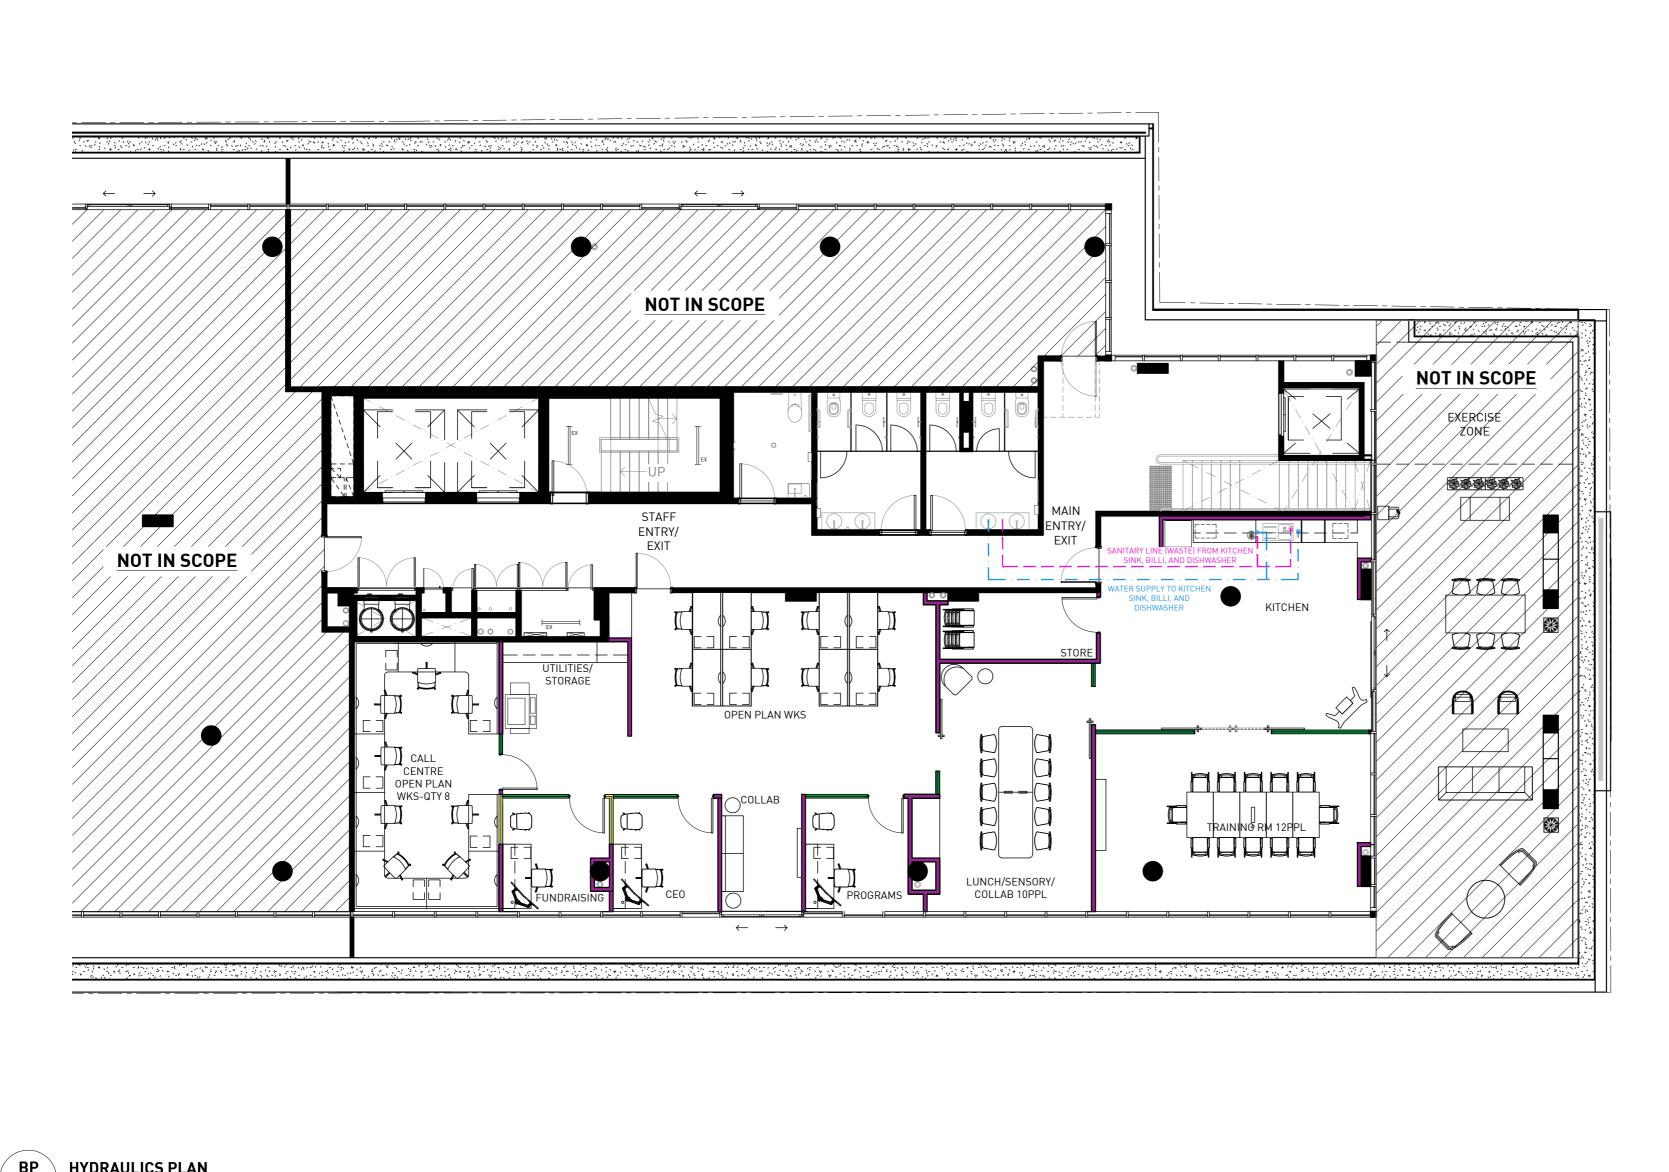

 $\square$  CAD by others

 $\square$  Papercopy by others

 $\square$  Papercopy by others

 $\square$  PDF by others

 $\square$  CAD by others

SANITARY (WASTE) PIPE LINE

WATER SUPPLY PIPE LINE

Survey by CCI

NOTE:

ALL NEW WATER AND WASTE POINT TO BE CONNECTED TO THE MAIN BUILDING WATER AND SEWAGE LINE. EXACT LOCATION TO BE DETERMINED ON SITE BY CONTRACTOR.

| A1.09 1:100 @ A2                                           | ULICS PLAN                                                                                                                                                                                                                                                                                                                                                                   |                                                                                                             |                                           |                                 |                                                                                                                |                               |                                                                       | FOR                       | CONSTRUC            | GTION      |
|------------------------------------------------------------|------------------------------------------------------------------------------------------------------------------------------------------------------------------------------------------------------------------------------------------------------------------------------------------------------------------------------------------------------------------------------|-------------------------------------------------------------------------------------------------------------|-------------------------------------------|---------------------------------|----------------------------------------------------------------------------------------------------------------|-------------------------------|-----------------------------------------------------------------------|---------------------------|---------------------|------------|
| ☐ Preliminary<br>☐ Approval                                | GENERAL NOTES:  This copyright on this drawing is reserved.  It is issued to you in confidence and must not be reproduced or disclosed to third parties without our prior permission.  Do not scale from this drawing.                                                                                                                                                       | WALL TYPE LEGEND  FULL HEIGHT PARTITION WALL FULL HEIGHT NEW YORK STYLE GLAZING GLAZING                     | REV DESCRIPTION - FIRST ISSUE OF DRAWINGS | DATE DESIGN AND BUILD: 24.08.22 |                                                                                                                | PROJECT                       | DISABILITY SPORT AND RECRI                                            | EATION                    | EA/MT CHECKED       | 24.08.22   |
| <ul><li>□ Building Permit</li><li>■ Construction</li></ul> | This drawing is to be read in conjunction with all relevant consultants, specialist manufacturers drawings and specifications.  Any discrepancies in dimensions or details on or between these drawings should be drawn to our attention. All dimensions are in millimetres unless noted otherwise.                                                                          | FULL HEIGHT CUSTOM-HEIGHT STANDARD PARTITION + GLAZING STANDARD GLAZING ABOVE                               |                                           |                                 | concept.  PEOPLE-POWERED WORKSPACES                                                                            | DISABILITY SPORT & RECREATION | 54182/40  LEVEL 1, 341 GEORGE STREET  FITZROY VIC 3065  DATED 31 AUGU | 667321253936/0<br>ST 2022 | PROJECT NUMBER 1133 | REVISION - |
| ☐ Information☐ As Built                                    | Any surveyed information incorporated within this drawing cannot be<br>guaranteed as accurate unless confirmed by fixed dimension.<br>Square metreage areas noted on this drawing are approximate only and have<br>not been measured in accordance the property council of Australia's method of<br>measurement guidelines 2019. Do not use to calculate nett lettable area. | CUSTOM-HEIGHT CUSTOM-HEIGHT PARTITION WALL PARTITION + NEW YOUR STYLE GLAZING ABOVE  C===3 DEMOLITION WORKS |                                           |                                 | p: (03) 9650 8494  LV9, 140 BOURKE STREET, MELBOURNE, VIC 3000 w: www.conceptci.com.au w: www.conceptci.com.au | HYDRAULICS PLAN               |                                                                       |                           | 1:100 @ A2          | A1.09      |