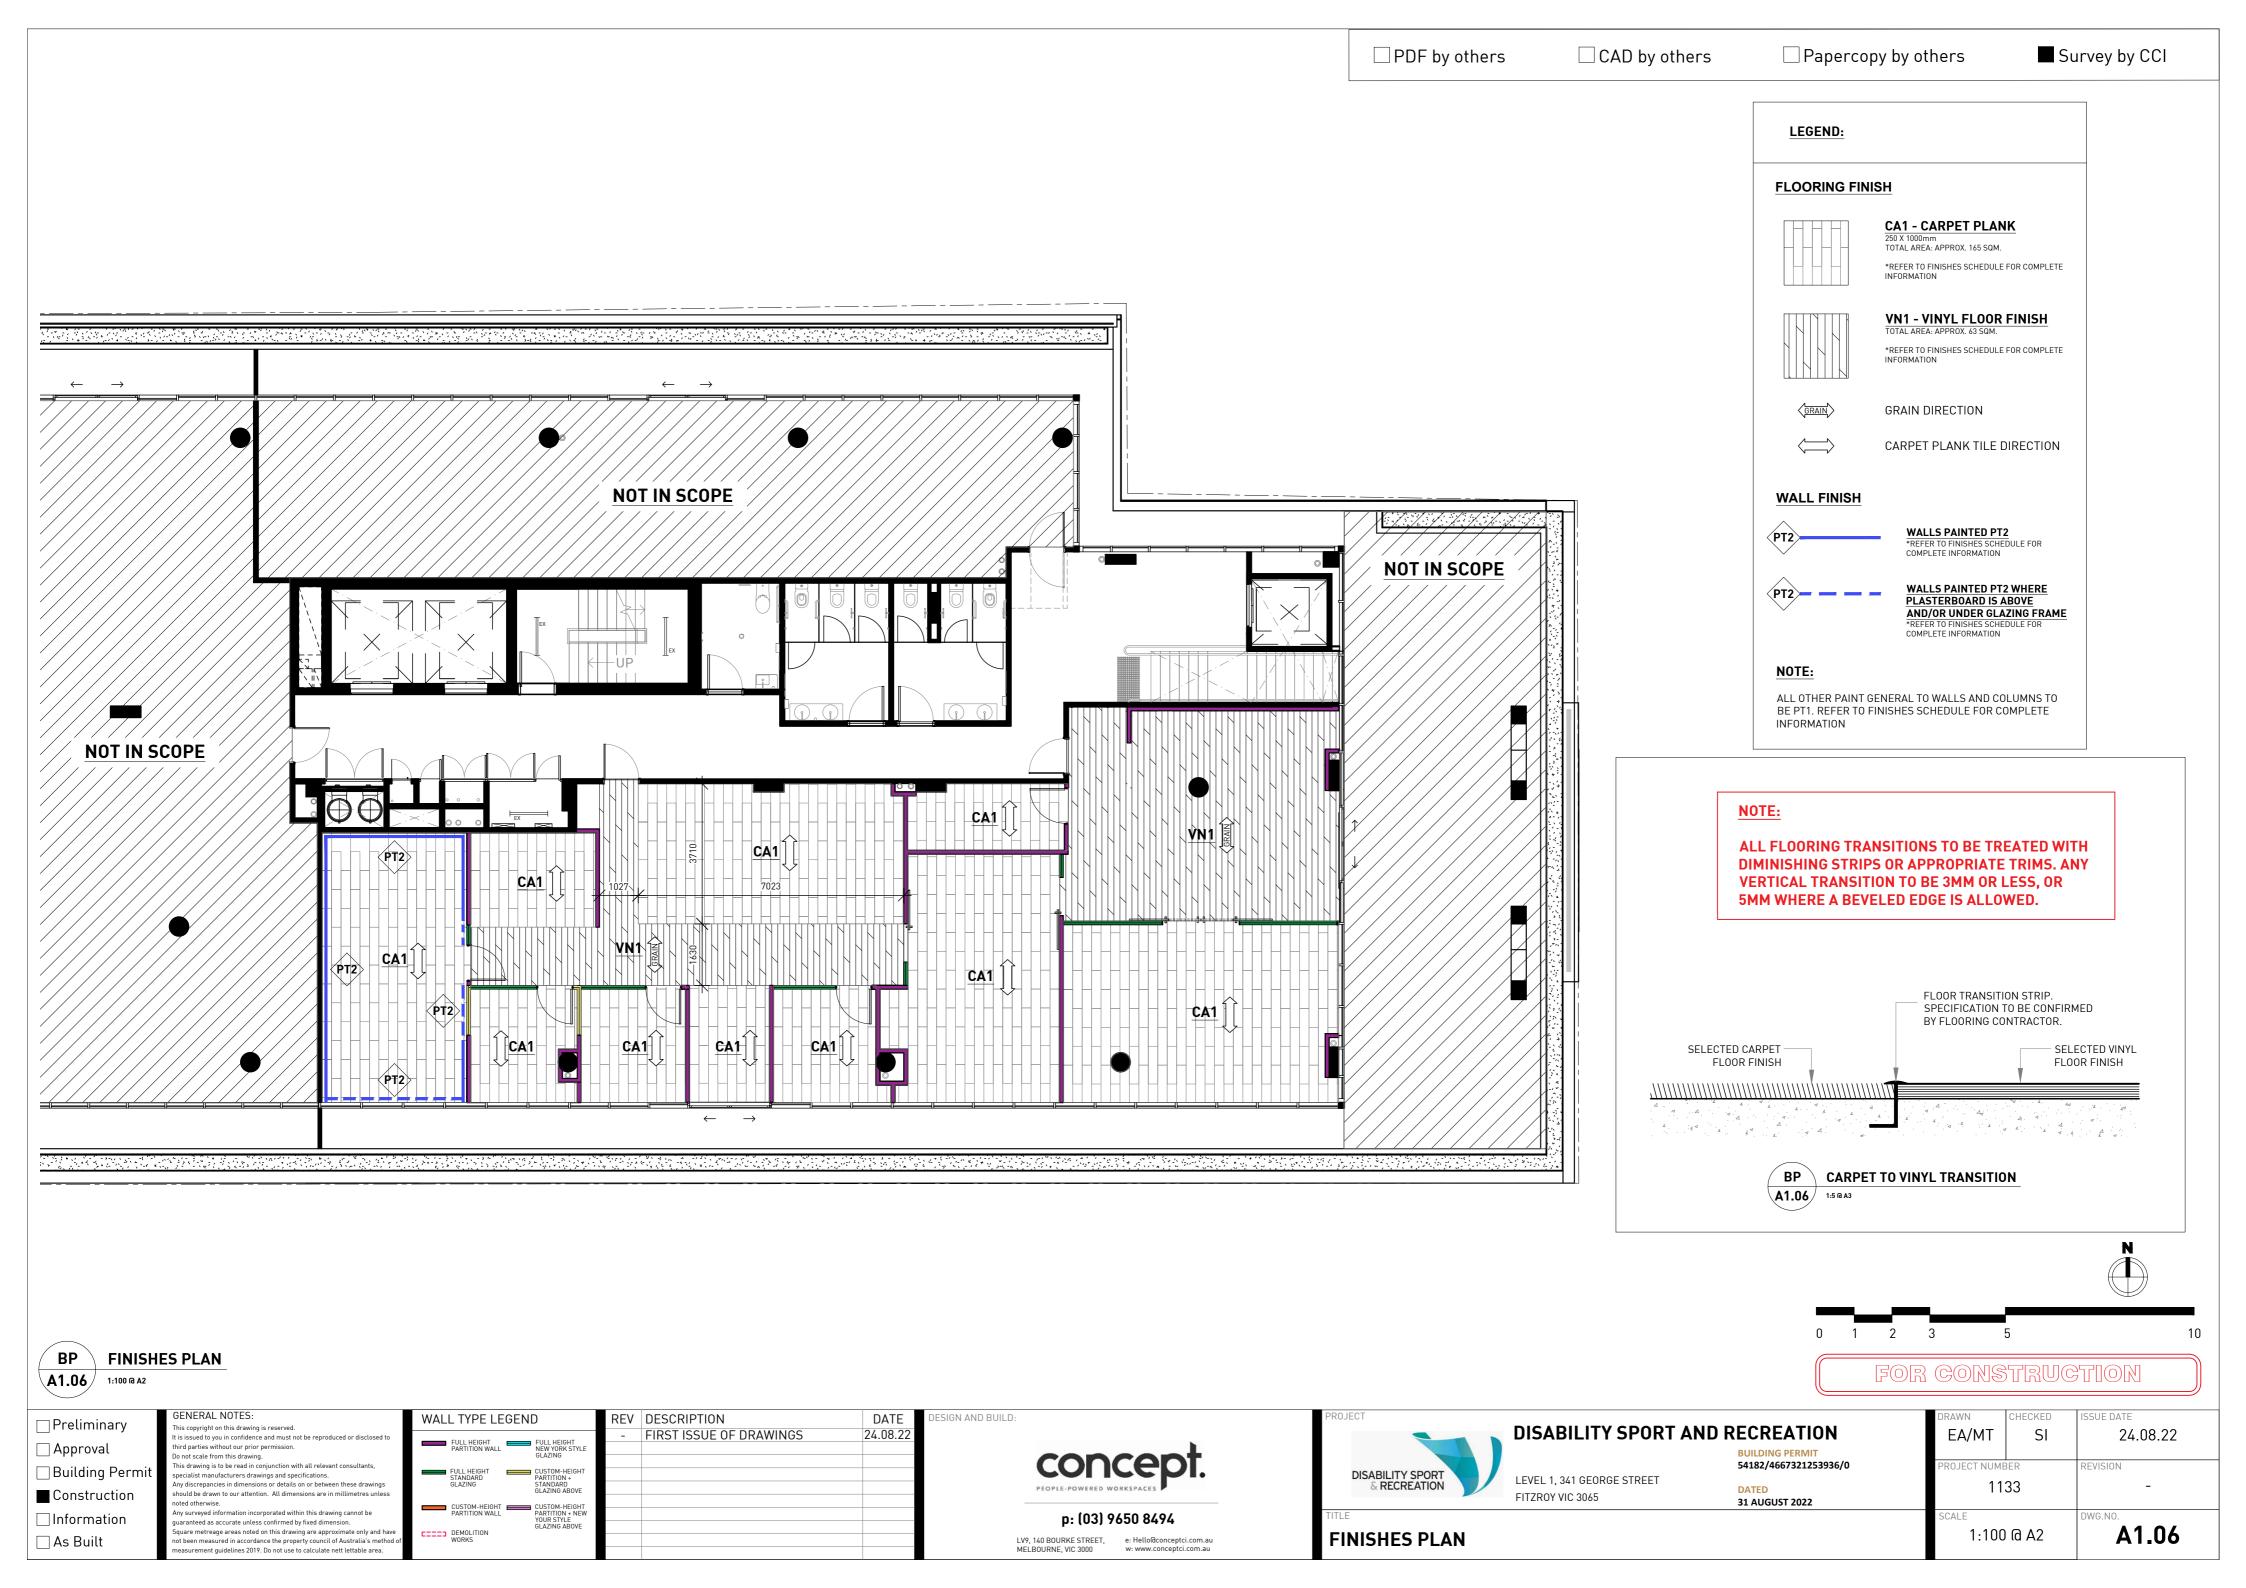

## DRAWING INDEX

| DRAWING TITLE                                  | REV. | ISSUE DATE | DESCRIPTION            |
|------------------------------------------------|------|------------|------------------------|
| A1.00 - PROJECT TITLE SHEET & DRAWING REGISTER | -    | 24.08.22   | ISSUE FOR CONSTRUCTION |
| A1.01 - EXISTING CONDITION                     | _    | 24.08.22   | ISSUE FOR CONSTRUCTION |
| A1.02 - PARTITION PLAN                         | -    | 24.08.22   | ISSUE FOR CONSTRUCTION |
| A1.03 - EXISTING REFLECTED CEILING PLAN        | -    | 24.08.22   | ISSUE FOR CONSTRUCTION |
| A1.04 - PROPOSED REFLECTED CEILING PLAN        | _    | 24.08.22   | ISSUE FOR CONSTRUCTION |
| A1.05 - FURNITURE LAYOUT PLAN                  | -    | 24.08.22   | ISSUE FOR CONSTRUCTION |
| A1.06 - FINISHES PLAN                          | -    | 24.08.22   | ISSUE FOR CONSTRUCTION |
| A1.07 - FIRE HYDRANT PLAN                      | -    | 24.08.22   | ISSUE FOR CONSTRUCTION |
| A1.08 - DISTANCE OF TRAVEL                     | -    | 24.08.22   | ISSUE FOR CONSTRUCTION |
| A1.09 - HYDRAULICS PLAN                        | -    | 24.08.22   | ISSUE FOR CONSTRUCTION |
| A1.10 - POWER & DATA PLAN                      | -    | 24.08.22   | ISSUE FOR CONSTRUCTION |