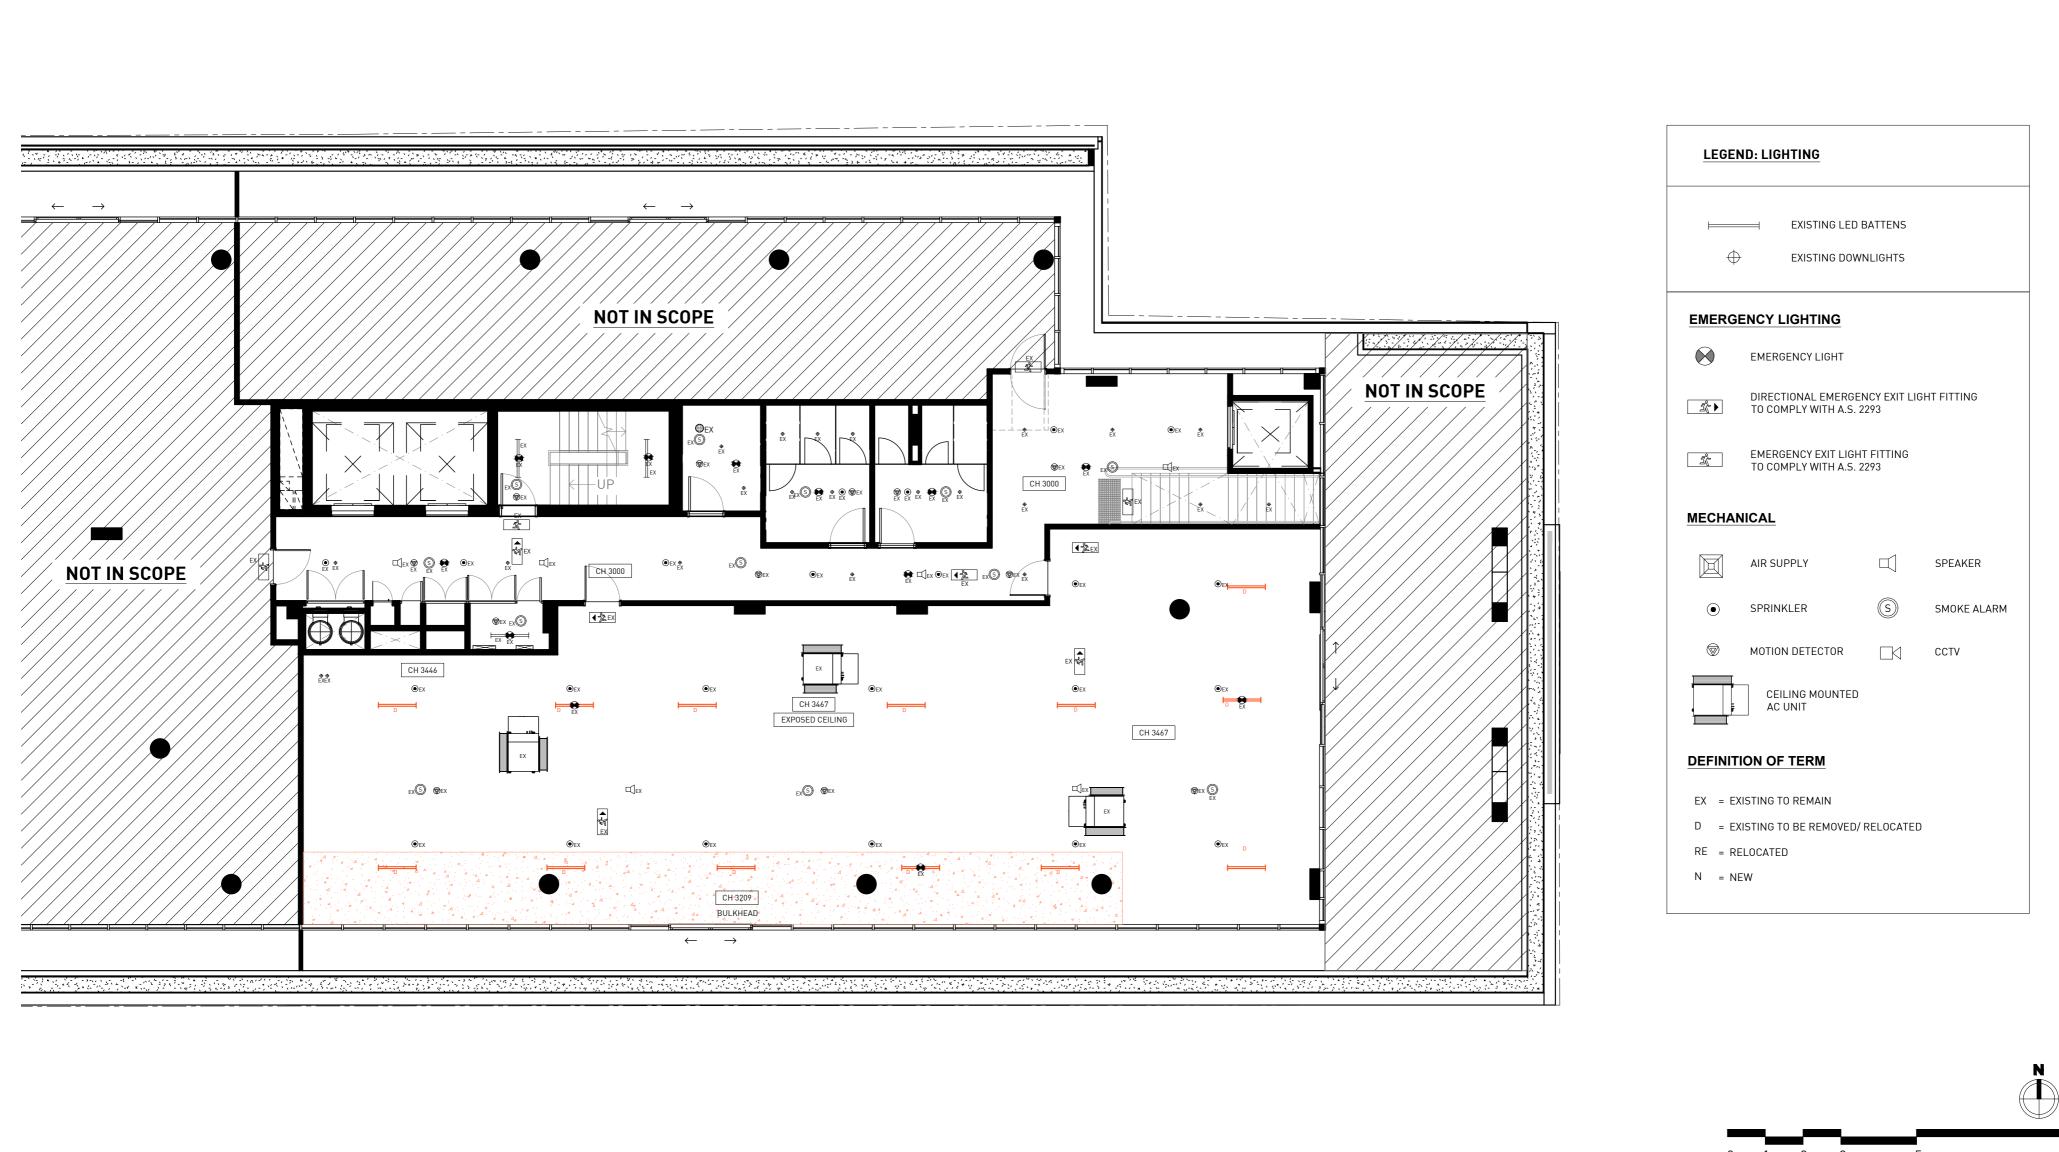

## **MECHANICAL VENTILATION:**

MECHANICAL VENTILATION IF REQUIRED, TO BE PROVIDED IN ACCORDANCE WITH AS1668. SMOKE DETECTION & ALARM SYSTEM IF REQUIRED, TO BE INSTALLED IN ACCORDANCE WITH E2.2A BCA & TO BE

## EMERGENCY LIGHTING

EMERGENCY LIGHTING AND EXIT SIGN TO COMPLY WITH AS/NZ 2293.1: 2018. EXIT SIGNS TO COMPLY WITH AS/NZ 2293.1: 2018. WARNING SIGNS TO LIFT TO BE MINIMUM 10MM HIGH FOR CAPITAL LETTERS E3.3 BCA 2019.

ARTIFICIAL LIGHTING TO BE PROVIDED THROUGHOUT THE BUILDING IN ACCORDANCE WITH AS 1680.0

## SPRINKLER (IF REQUIRED):

SPRINKLER SYSTEM TO BE PROVIDED IN ACCORDANCE WITH AS 2118 ANY CHANGES TO EXISTING SPRINKLER TO BE IN ACCORDANCE WITH AS 2118.1: 2017.