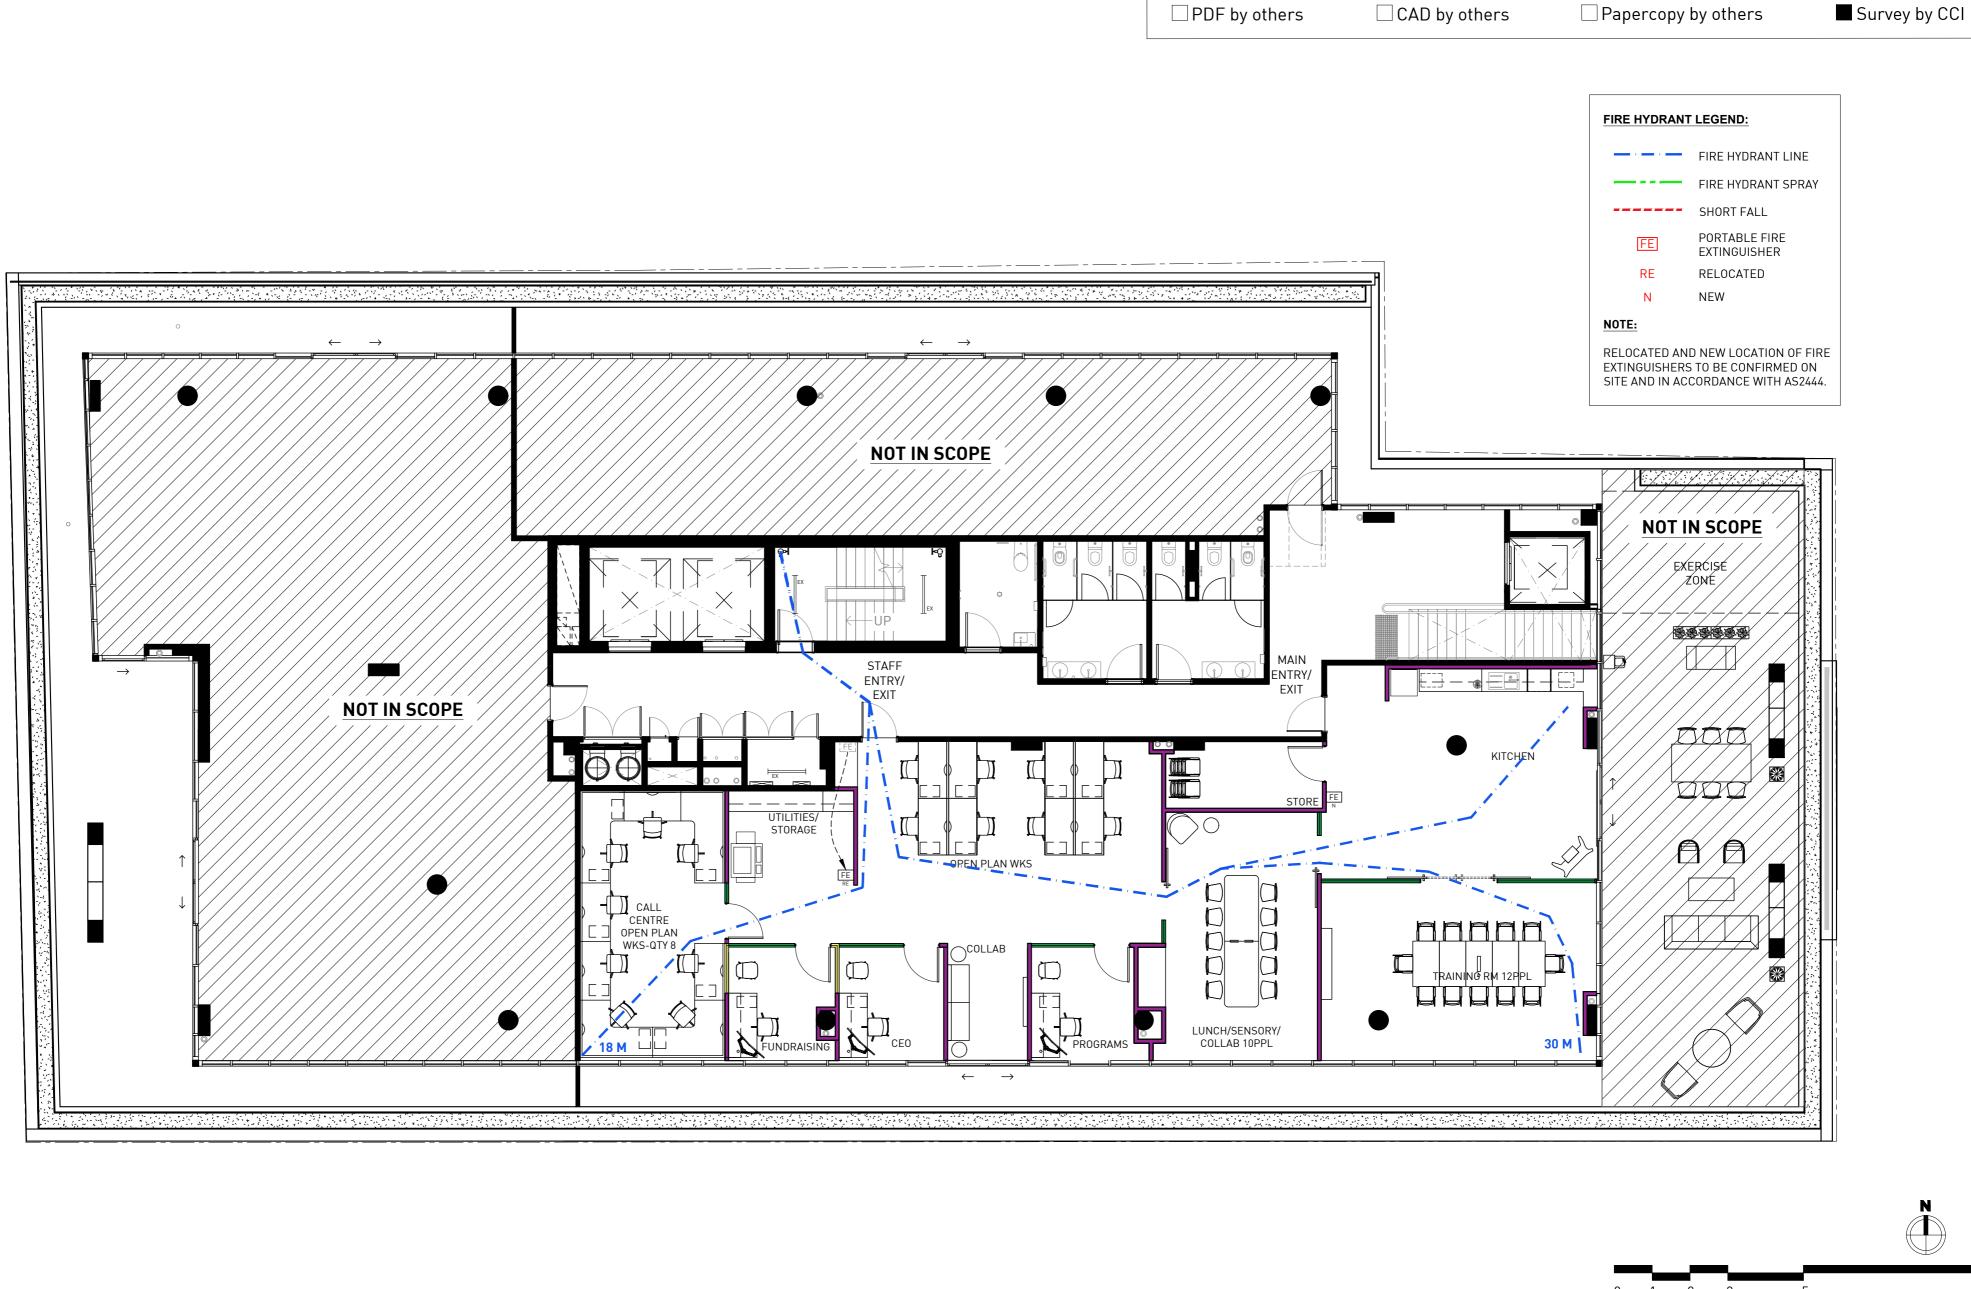

## DRAWING INDEX

| DRAWING TITLE                                  | REV. | ISSUE DATE | DESCRIPTION            |
|------------------------------------------------|------|------------|------------------------|
| A1.00 - PROJECT TITLE SHEET & DRAWING REGISTER | -    | 24.08.22   | ISSUE FOR CONSTRUCTION |
| A1.01 - EXISTING CONDITION                     | _    | 24.08.22   | ISSUE FOR CONSTRUCTION |
| A1.02 - PARTITION PLAN                         | -    | 24.08.22   | ISSUE FOR CONSTRUCTION |
| A1.03 - EXISTING REFLECTED CEILING PLAN        | -    | 24.08.22   | ISSUE FOR CONSTRUCTION |
| A1.04 - PROPOSED REFLECTED CEILING PLAN        | _    | 24.08.22   | ISSUE FOR CONSTRUCTION |
| A1.05 - FURNITURE LAYOUT PLAN                  | -    | 24.08.22   | ISSUE FOR CONSTRUCTION |
| A1.06 - FINISHES PLAN                          | -    | 24.08.22   | ISSUE FOR CONSTRUCTION |
| A1.07 - FIRE HYDRANT PLAN                      | -    | 24.08.22   | ISSUE FOR CONSTRUCTION |
| A1.08 - DISTANCE OF TRAVEL                     | -    | 24.08.22   | ISSUE FOR CONSTRUCTION |
| A1.09 - HYDRAULICS PLAN                        | -    | 24.08.22   | ISSUE FOR CONSTRUCTION |
| A1.10 - POWER & DATA PLAN                      | -    | 24.08.22   | ISSUE FOR CONSTRUCTION |

## FIRE EXTINGUISHERS :

FIRE EXTINGUISHERS TO BE PROVIDED BY LANDLORD OR TENANT IN ACCORDANCE WITH AS 2444 - 2001 FIRE EXTINGUISHERS TO BE PLACED BY LANDLORD OR TENANT TO COMPLY WITH AS2419.1: 2005, AND CLAUSE E1.3 OF THE BCA 2019 2A40B(E) DRY CHEMICALS - 15 METERS FROM ELECTRICAL SWITCHBOARD. SMOKE DETECTION & ALARM SYSTEM IF REQUIRED TO BE INSTALLED IN ACCORDANCE WITH E2.2a BCA & TO BE INTERCONNECTED.

## FIRE SERVICES BY LANDLORD / BUILDING OWNER:

ANY FIRE HOSE PROVIDED MUST BE COMPLIANT AND IN ACCORDANCE WITH AS 2441

ANY FIRE HYDRANTS PROVIDED MUST BE COMPLIANT TO AS 2419.1 - 2005.

BASE BUILDING LIGHTING ALTERATIONS TO COMPLY WITH PART J5 ARTIFICIAL LIGHTING AND POWER TO COMPLY WITH PART J6.