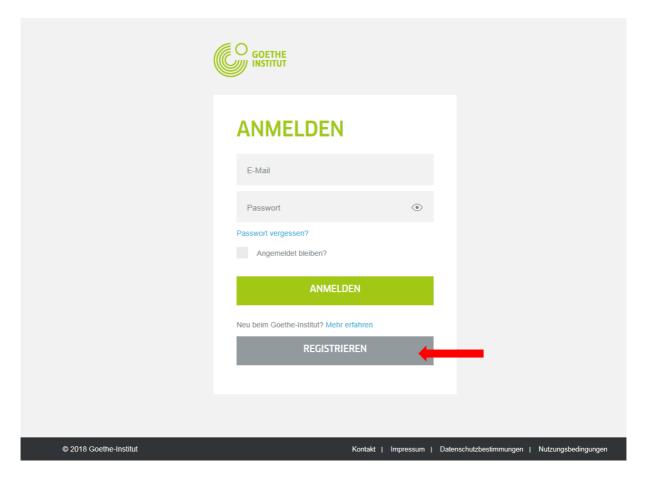

- 1. To access the learning platform, you need to register on our portal my.goethe.de.
- To do this, enter the web address <a href="https://my.goethe.de">https://my.goethe.de</a> in your browser

- click "Registrieren" ("Register") and fill out the registration form.
- After filling out the form, selecting the required checkboxes and clicking "Registrieren" ("Register"), you will receive an e-mail to the e-mail address provided in the registration form. The waiting time usually does not exceed a few minutes (in individual cases it may take a little longer).
- After clicking on the link received in the e-mail, you can log in to <u>https://my.goethe.de</u> using the previously provided registration data (e-mail address and password).