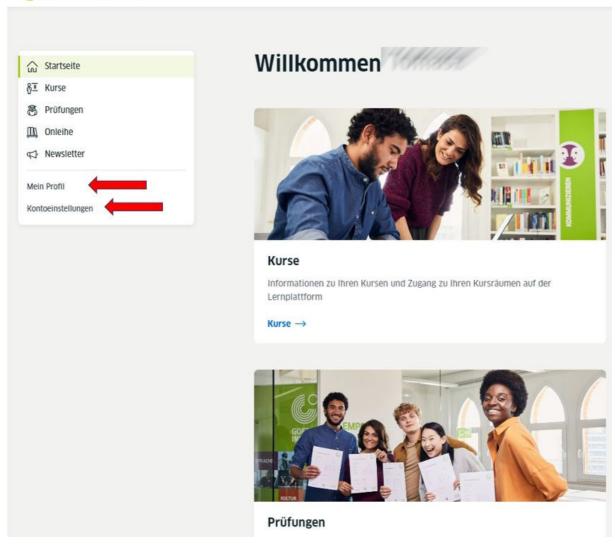

- In the menu, click on "Mein Profil" ("My profile") and enter your details in the form.
- As you enter the data use Latin characters only so other users can contact you.

- Click on "Speichern" ("Save").
- You can change your e-mail address or delete your account at any time. To do so, please click on "Account settings" and use the options available there. You can also set the language here.