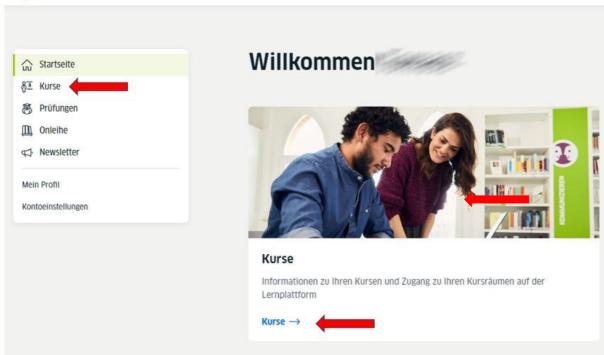

## 2. The next step is to ...

click on "Kurse" ("Courses")

 and then enter your customer number page (you can find it on the same page above or, e.g. on your course confirmation) or the customer number of your child at the bottom of the and confirm by clicking on "Speichern (save).