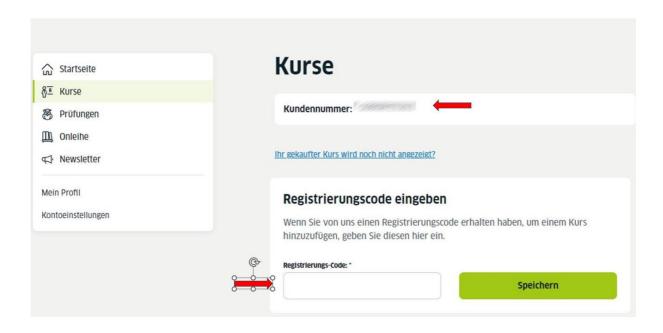

## 2. The next step is to ...

click on "Kurse" ("Courses")

 and then enter your customer number page (you can find it on the same page above or, e.g. on your course confirmation) or the customer number of your child at the bottom of the and confirm by clicking on "Speichern (save).