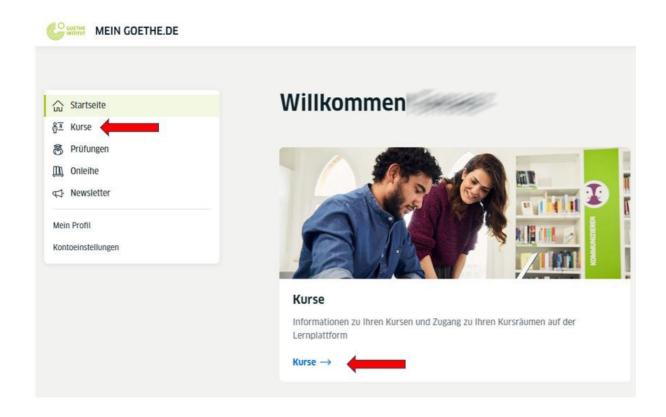

- 3. After registering on the portal my.goethe.de and activating the course...
- the course should be visible in the list under "Courses"

... or directly on our e-learning platform at <a href="https://onlinekurse.goethe.de/">https://onlinekurse.goethe.de/</a> (same login data as at <a href="https://my.goethe.de">https://my.goethe.de</a>)