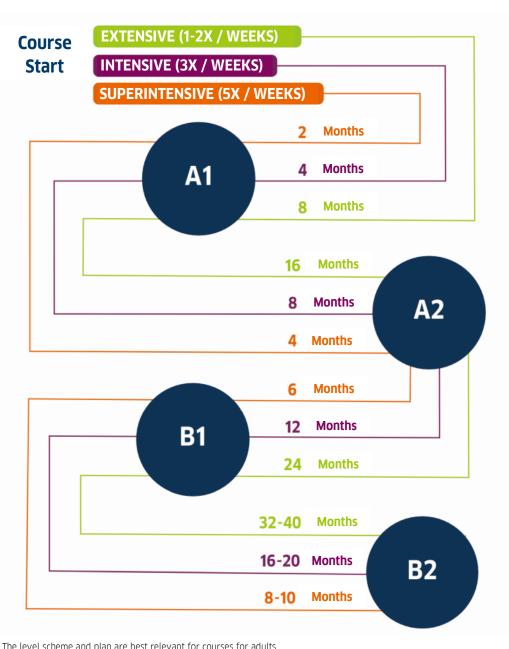

# **EXTENSIVE COURSE** 72 TU\*, 12 WEEKS

Learn in a group with your tutor and supported by Goethe-Institut's learning platform. Perfect for those of you who are tied up throughout the weekdays or simply find time to study German in the evenings.

# **INTENSIVE COURSE** 72 TU\*, 6 WEEKS

The moderate pace of learning and evening course times allow students, college students, and professionals to join this course. Learn in a group with your tutor and supported by Goethe-Institut's learning platform.

# **SUPERINTENSIVE COURSE 140 TU\***

Ideal for those who want to focus on learning German at a fast and intense pace. Learn in a group with your tutor and supported by Goethe-Institut's learning platform.