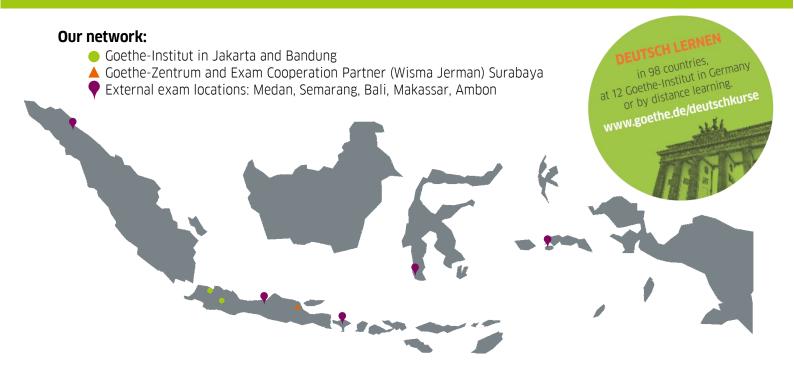

# **VISIT US IN THESE CITIES**

# **Examinations conducted outside of Jakarta**

# Medan

- Goethe-Zertifikat A1: Feb. 5, May 21 & 23
- Goethe-Zertifikat A2: Feb. 4, May 20
- Goethe-Zertifikat B1: Feb. 4 & 6-7, May 20 & 22
- Goethe-Zertifikat B2: Feb. 5, May 21

# **Semarang**

- **Goethe-Zertifikat A1:** Feb. 13
- Goethe-Zertifikat B1: Feb. 12-13

# **Kupang**

- Goethe-Zertifikat A1: March 4
- Goethe-Zertifikat B1: March 4

# Bali

- Goethe-Zertifikat A1: March 13
- Goethe-Zertifikat B1: March 11-12

# **Makassar**

- **Goethe-Zertifikat A1:** March 19
- Goethe-Zertifikat B1: March 18-19

# **Ambon**

- Goethe-Zertifikat A1: April 24
- Goethe-Zertifikat B1: April 24

# Balikpapan

- Goethe-Zertifikat A1: May 8
- Goethe-Zertifikat B1: May 8

Exam Registration www.goethe.de/jakarta/jadwalujian

Differences in fees exist for exams conducted outside Jakarta.

Please check the fees for the exams you wish to take in these cities at www.goethe.de/jakarta/jadwalujian