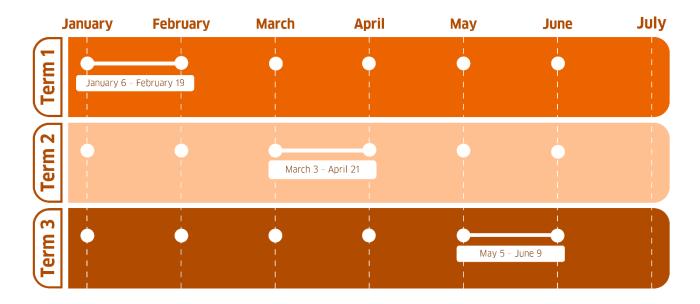

# **EXTENSIVE COURSE** 72 TU\*, 12 WEEKS

Learn in a group with your tutor and supported by Goethe-Institut's learning platform. Perfect for those of you who are tied up throughout the weekdays or simply find time to study German in the evenings.

# **INTENSIVE COURSE** 72 TU\*, 6 WEEKS

The moderate pace of learning and evening course times allow students, college students, and professionals to join this course. Learn in a group with your tutor and supported by Goethe-Institut's learning platform.

# **SUPERINTENSIVE COURSE 140 TU\***

Ideal for those who want to focus on learning German at a fast and intense pace. Learn in a group with your tutor and supported by Goethe-Institut's learning platform.