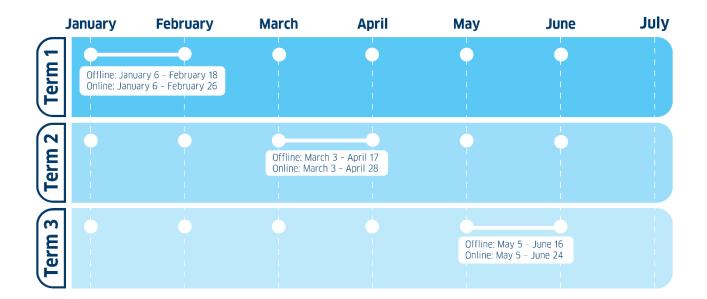

# **ONLINE / OFFLINE**

MONDAY - FRIDAY OFFLINE, 6 WEEKS 8 AM-12:30 PM (MON-THU) 8-11:30 AM (FRI)

MONDAY - FRIDAY ONLINE, 7 WEEKS 8-11:30 AM (MON-FRI)