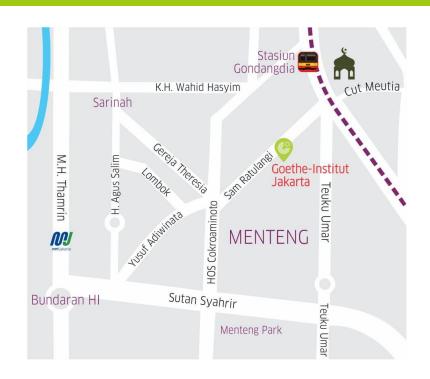

# **HOW TO GET TO US**

# With Public Transport:

Gondangdia Station

Bundaran HI Shelter or Sarinah Shelter

Feeder Lebak Bulus - Senen SME / Goethe-Institut Shelter

Bundaran HI MRT-Station