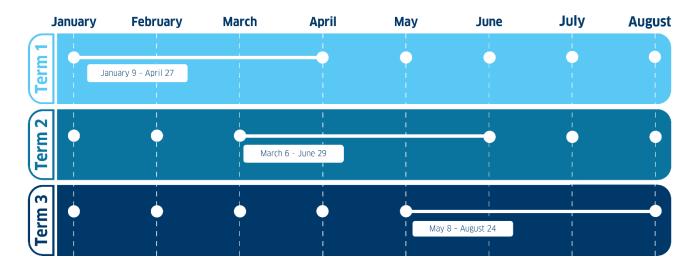

# **EXTENSIVE COURSE** 72 TU\*, 12 WEEKS

Learn in a group with your tutor and supported by Goethe-Institut's learning platform. Perfect for those of you who are tied up throughout the weekdays or simply find time to study German in the evenings.

# **INTENSIVE COURSE** 72 TU\*, 6 WEEKS

The moderate pace of learning and evening course times allow students, college students, and professionals to join this course. Learn in a group with your tutor and supported by Goethe-Institut's learning platform.

# **SUPERINTENSIVE COURSE 140 TU\***

Ideal for those who want to focus on learning German at a fast and intense pace. Learn in a group with your tutor and supported by Goethe-Institut's learning platform.