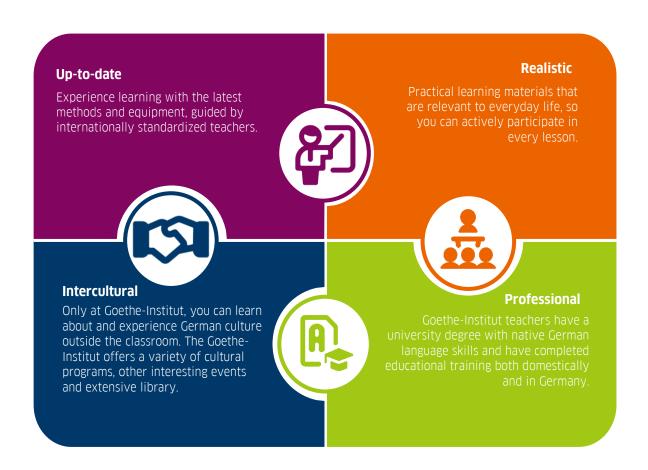

INE SESSION**

Sunday 9-11:45 AM IDR 4.300.000





# YOUR COURSE SELECTION

**Course for children and teenagers** 

# **COURSE FOR CHILDREN 25-30 TU\*, 15 WEEKS**

Plan ahead because great things start small! In a cheerful and friendly environment, children from 5 to 12 years old learn German through a dynamic mix of games, songs, creative projects and interactive exercises. They expand their vocabulary, improve their language skills and have great fun!

# **OFFLINE**

# **KIDS CHILDREN'S COURSE (5-7 Y0)**

Sunday

14:30-15:45 PM

# **KIDS CHILDREN'S COURSE (5-7 Y0)**

Saturday

14:00-15:30 PM

IDR 3.400.000

# **JUNIOR CHILDREN'S COURSES (8-12 Y0)**

Sunday

14:30-16:00 PM

# **JUNIOR CHILDREN'S COURSES (8-12 Y0)**

Saturday

14:00-15:45 PM

IDR 3.300.000





# **LEARN FROM THE BEST**



# **REGISTER NOW!**

### **Assessment**

03

Entry on levels above A1.1 requires either:

- recently having successfully **completed a course** with Goethe-Institut,
- providing an internationally recognized current language certificate, or
- taking an **assessment test** (IDR 350.000 per test) prior to booking

### 01

### Registration

You can enroll directly after choosing a suitable course via our website:

www.goethe.de/jakarta/kursusbahasa

### **Payment**

Pay your course with your **credit card** directly from our website or by **bank transfer**.

### **Further information**

After registration, we will send **detailed information** about your course to your **e-mail** address.

# **GENERAL TERMS & CONDITIONS**

Please refer to our latest Terms and Conditions on our website **www