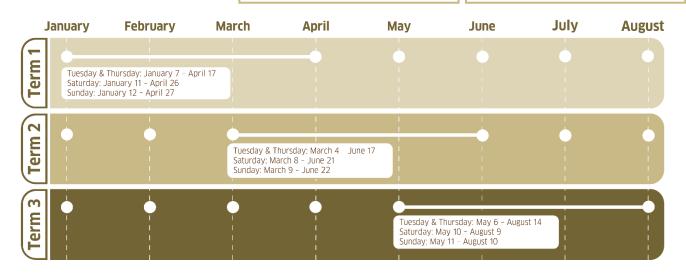

# **EXTENSIVE COURSE** 72 TU\*, 12 WEEKS

Learn in a group with your tutor and supported by Goethe-Institut's learning platform. Perfect for those of you who are tied up throughout the weekdays or simply find time to study German in the evenings.

# **ONLINE / OFFLINE / HYBRID**

**SATURDAY** 8 AM-1:30 PM **SATURDAY** 2-7:15 PM

**SUNDAY** 8:30 AM-2 PM

IDR 4.300.000

**TUESDAY + THURSDAY** 6:30-9 PM

IDR 4.150.000

YOUR COURSE SELECTION
Courses for adults (start from 16 years of age)

# **INTENSIVE COURSE** 72 TU\*, 6 WEEKS

The moderate pace of learning and evening course times allow students, college students, and professionals to join this course. Learn in a group with your tutor and supported by Goethe-Institut's learning platform.

**MONDAY + WEDNESDAY + FRIDAY** 5:30-9 PM

IDR 4.050.000

# **SUPERINTENSIVE COURSE 140 TU\***

Ideal for those who want to focus on learning German at a fast and intense pace. Learn in a group with your tutor and supported by Goethe-Institut's learning platform.

# **ONLINE / OFFLINE**

MONDAY - FRIDAY OFFLINE, 6 WEEKS 8 AM-12:30 PM (MON-THU) 8-11:30 AM (FRI)

MONDAY - FRIDAY ONLINE, 7 WEEKS 8-11:30 AM (MON-FRI)

# IDR 7.250.000