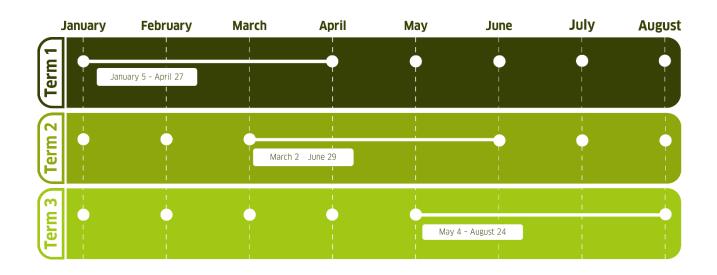

# **EXTENSIVE COURSE** 72 TU\*, 12 WEEKS

Learn in a group with your tutor and supported by Goethe-Institut's learning platform. Perfect for those of you who are tied up throughout the weekdays or simply find time to study German in the evenings.

# **INTENSIVE COURSE** 72 TU\*, 6 WEEKS

The moderate pace of learning and evening course times allow students, college students, and professionals to join this course. Learn in a group with your tutor and supported by Goethe-Institut's learning platform.

# **SUPERINTENSIVE COURSE 140 TU\***

Ideal for those who want to focus on learning German at a fast and intense pace. Learn in a group with your tutor and supported by Goethe-Institut's learning platform.