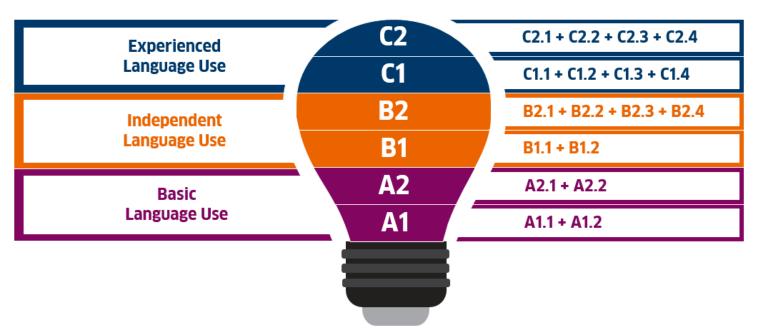

# **LANGUAGE AND CLASS LEVEL**

### **OPENING HOURS**

Monday to Friday: 11 a.m.-9 p.m.

Saturday: 11 a.m.-7 p.m. Sunday: 11 a.m.-3 p.m.

www.goethe.de/jakarta/perpustakaan

Contact:

info-jakarta@goethe.de WhatsApp: +62 812 1882 9013

|            |                                                                    | <b>Internal</b><br>(in IDR) | <b>External</b><br>(in IDR) |                                                                                                              |
|------------|--------------------------------------------------------------------|-----------------------------|-----------------------------|--------------------------------------------------------------------------------------------------------------|
| <b>A1</b>  | <b>Goethe-Zertifikat A1:</b> Start Deutsch 1 / Fit in Deutsch 1*   | 1.900.000                   | 2.050.000                   | <ul><li>Adults from 16 years old</li><li>Teens ca. 10-16 years old</li><li>Au-Pair, Spouse Reunion</li></ul> |
| A2         | Goethe-Zertifikat A2 /<br>Goethe-Zertifikat A2:<br>Fit in Deutsch* | 2.150.000                   | 2.400.000                   | <ul><li>Adults from 16 years old</li><li>Teens ca. 10-16 years old</li><li>Short exam duration</li></ul>     |
| B1         | Goethe-Zertifikat B1 / B1J*                                        | 2.700.000                   | 3.100.000                   | <ul><li>Advanced Learners</li><li>Adults or teens</li><li>Ausbildung, Studienkolleg</li></ul>                |
|            | Goethe-Zertifikat B1 Individual module                             | 950.000                     | 1.050.000                   |                                                                                                              |
| B2         | Goethe-Zertifikat B2 / B2J*                                        | 3.250.000                   | 3.500.000                   | <ul><li>Advanced Learners</li><li>Adults or teens</li><li>Studienkolleg, Working</li></ul>                   |
|            | Goethe-Zertifikat B2 Individual module                             | 1.150.000                   | 1.250.000                   |                                                                                                              |
| <b>C</b> 1 | Goethe-Zertifikat C1                                               | 3.500.000                   | 3.850.000                   | <ul><li>Professional language use</li><li>From 16 years old</li><li>Working, Study (TestDaF 4-5)</li></ul>   |
|            | Goethe-Zertifikat C1 Individual module                             | 1.250.000                   | 1.350.000                   |                                                                                                              |
| C2         | Goethe-Zertifikat C2*                                              | 3.600.000                   | 3.950.000                   | o Nearly to native speaker language use                                                                      |
|            | Goethe-Zertifikat C2* Individual module                            | 1.300.000                   | 1.450.000                   | <ul><li>Schedule upon request</li><li>From 16 years old</li><li>Working, Study</li></ul>                     |