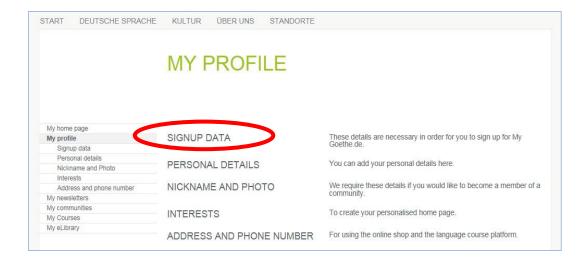

9. On the next screen you need to pair your e-mail account created on Mein Goethe.de using your **student number/customer number/ registration number starting with 006......** 

10. For successful pairing and access to your course/exam results, you must enter the same date of birth provided to the language office at the time of registration. The same can be access under My profile

...you will see the following menu.

11. If you wish to change your preferred language with the 'Signup data' option.

12. On the '**Personal Details**' section, fill in the Salutation, First name and Last name fields at the very least; other details are optional.