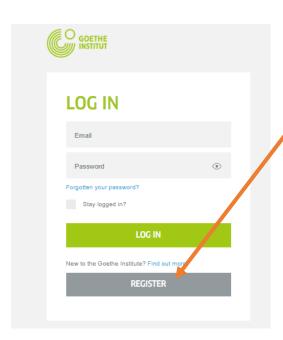

The entrance to the virtual world of the Goethe Institute is the **SIGN IN** button at www.goethe.de

3. This button will take you to the screen for registering and logging in. Click on Register

4. Use the e-mail id used by guardian or the one provided to the language office at the time of registration. Set a password and choose the country here. Click on Register.