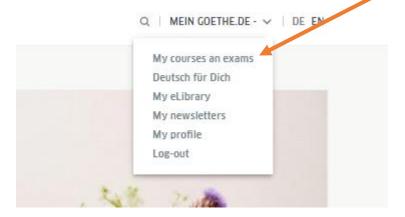

7. The link will take you back to the login screen. Enter your email address and password, and then click **LOGIN**.

8. The website will open. On the top in the drop down, click on My courses and exams