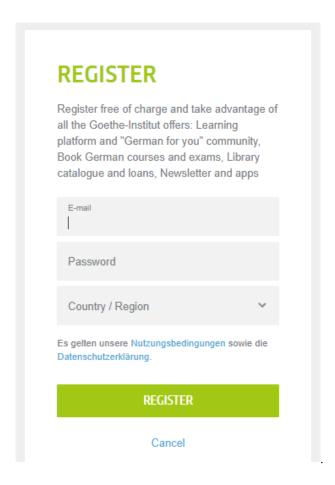

The entrance to the virtual world of the Goethe Institute is the **SIGN IN** button at www.goethe.de

3. This button will take you to the screen for registering and logging in. Click on Register

4. Use the e-mail id used by guardian or the one provided to the language office at the time of registration. Set a password and choose the country here. Click on Register.