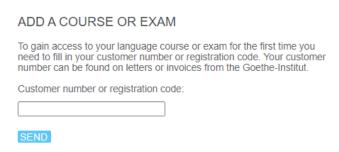

9. On the next screen you need to pair your e-mail account created on Mein Goethe.de using your **student number/customer number/ registration number starting with 006......** 

10. For successful pairing and access to your course/exam results, you must enter the same date of birth provided to the language office at the time of registration. The same can be access under My profile