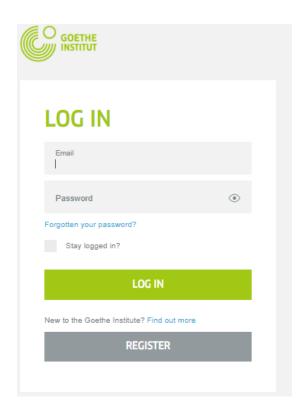

7. The link will take you back to the login screen. Enter your email address and password, and then click **LOGIN**.

8. The website will open. On the top in the drop down, click on My courses and exams