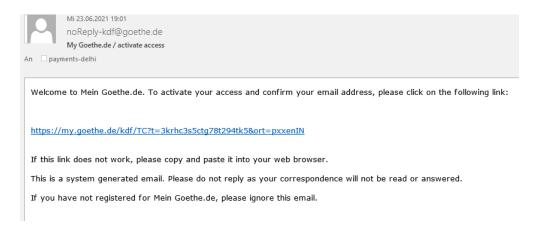

5. You will now see confirmation that you have registered successfully. Click on Close.

6. Check your inbox for an email with the sender <a href="mailto:normalizeta:normalizeta:normalizeta:normalizeta:normalizeta:normalizeta:normalizeta:normalizeta:normalizeta:normalizeta:normalizeta:normalizeta:normalizeta:normalizeta:normalizeta:normalizeta:normalizeta:normalizeta:normalizeta:normalizeta:normalizeta:normalizeta:normalizeta:normalizeta:normalizeta:normalizeta:normalizeta:normalizeta:normalizeta:normalizeta:normalizeta:normalizeta:normalizeta:normalizeta:normalizeta:normalizeta:normalizeta:normalizeta:normalizeta:normalizeta:normalizeta:normalizeta:normalizeta:normalizeta:normalizeta:normalizeta:normalizeta:normalizeta:normalizeta:normalizeta:normalizeta:normalizeta:normalizeta:normalizeta:normalizeta:normalizeta:normalizeta:normalizeta:normalizeta:normalizeta:normalizeta:normalizeta:normalizeta:normalizeta:normalizeta:normalizeta:normalizeta:normalizeta:normalizeta:normalizeta:normalizeta:normalizeta:normalizeta:normalizeta:normalizeta:normalizeta:normalizeta:normalizeta:normalizeta:normalizeta:normalizeta:normalizeta:normalizeta:normalizeta:normalizeta:normalizeta:normalizeta:normalizeta:normalizeta:normalizeta:normalizeta:normalizeta:normalizeta:normalizeta:normalizeta:normalizeta:normalizeta:normalizeta:normalizeta:normalizeta:normalizeta:normalizeta:normalizeta:normalizeta:normalizeta:normalizeta:normalizeta:normalizeta:normalizeta:normalizeta:normalizeta:normalizeta:normalizeta:normalizeta:normalizeta:normalizeta:normalizeta:normalizeta:normalizeta:normalizeta:normalizeta:normalizeta:normalizeta:normalizeta:normalizeta:normalizeta:normalizeta:normalizeta:normalizeta:normalizeta:normalizeta:normalizeta:normalizeta:normalizeta:normalizeta:normalizeta:normalizeta:normalizeta:normalizeta:normalizeta:normalizeta:normalizeta:normalizeta:normalizeta:normalizeta:normalizeta:normalizeta:normalizeta:normalizeta:normalizeta:normalizeta:normalizeta:normalizeta:normalizeta:normalizeta:normalizeta:normalizeta:normalizeta:normalizeta:normalizeta:normalizeta:normalizeta:normalizeta:normalizeta:normalizeta:n

7. The link will take you back to the login screen. Enter your email address and password, and then click **LOGIN**.

8. The website will open. On the top in the drop down, click on My courses and exams

**Please note:** If you do not see any email with the sender address <u>noReply-kdf@goethe.de</u> in your inbox, it may be because of the following:

- The activation email comes from outside the scope of your email programme and email provider, from an unknown sender, and contains standardized content. Mails with these features are often not sent directly. Check your 'spam' or 'unknown' mailbox (or equivalent thereof), as our activation email may have gone there instead.
- If this is not the case, you may have made a mistake when entering your email address. Go back to the registration page on MeinGoethe.de. If you attempt to log in and receive a message that the address has already been registered, the problem lies elsewhere. If that is the case, please inform the language office or your instructor.
- The student number/customer number/ registration number starting with 006....... is a unique identification number created in the systems of Goethe-Institute worldwide.