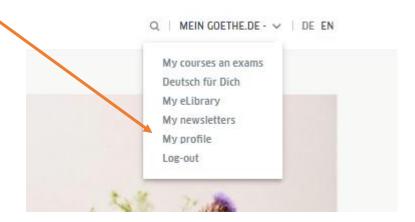

7. The link will take you back to the login screen. Enter your email address and password, and then click **LOGIN**.

8. The website will open. On the top in the drop down, click on My courses and exams

9. On the next screen you need to pair your e-mail account created on Mein Goethe.de using your **student number/customer number/ registration number starting with 006......** 

10. For successful pairing and access to your course/exam results, you must enter the same date of birth provided to the language office at the time of registration. The same can be access under My profile

...you will see the following menu.

11. If you wish to change your preferred language with the 'Signup data' option.

12. On the '**Personal Details**' section, fill in the Salutation, First name and Last name fields at the very least; other details are optional.