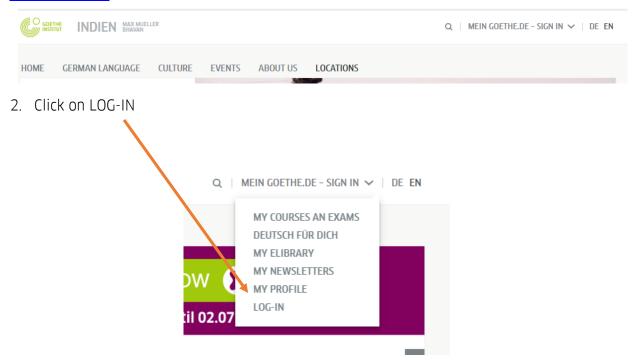

The entrance to the virtual world of the Goethe Institute is the **SIGN IN** button at www.goethe.de

3. This button will take you to the screen for registering and logging in. Click on Register

4. Use the e-mail id used by guardian or the one provided to the language office at the time of registration. Set a password and choose the country here. Click on Register.