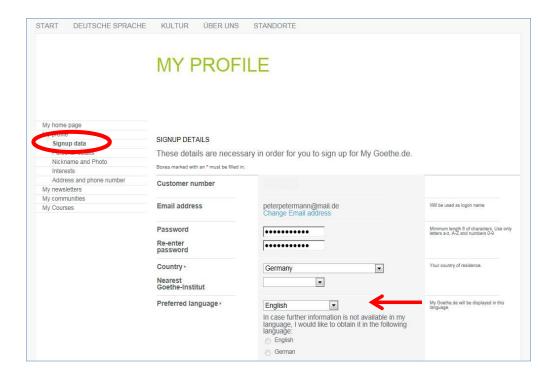

...you will see the following menu.

11. If you wish to change your preferred language with the 'Signup data' option.

12. On the '**Personal Details**' section, fill in the Salutation, First name and Last name fields at the very least; other details are optional.