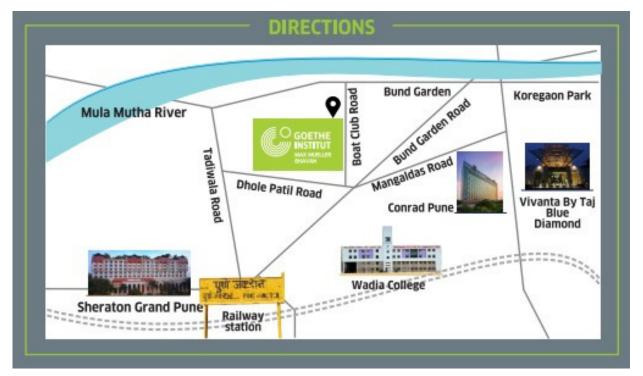

### **GOETHE-INSTITUT / MAX MUELLER BHAVAN**

14/3-B, Boat Club road, Pune - 411001 Maharashtra, India Tel: +91 20 66447120 / 66447121

info-pune@goethe.de

www.goethe.de/pune