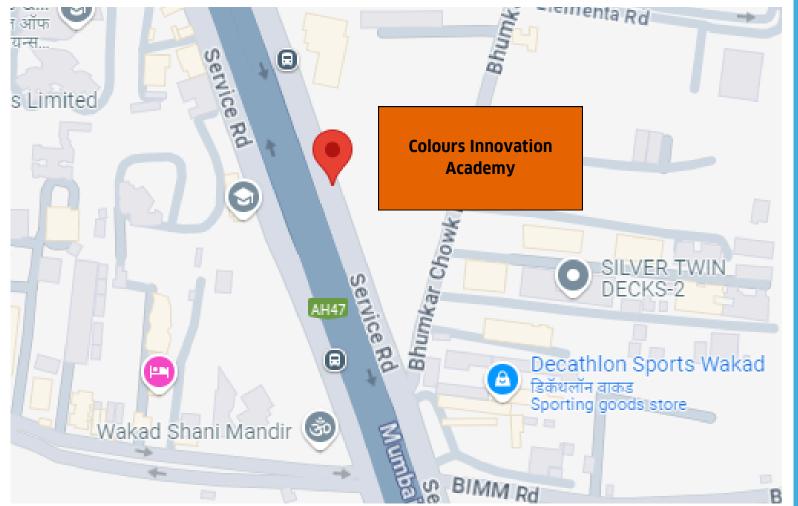

# **COLOURS INNOVATION ACADEMY, WAKAD**

| INTENSIVE WEEKEND COURSES                                                                                                                                                                   | START DATE                                                                                                 | END DATE              | REGISTRATION FROM |  |
|---------------------------------------------------------------------------------------------------------------------------------------------------------------------------------------------|------------------------------------------------------------------------------------------------------------|-----------------------|-------------------|--|
| 16 weeks<br>160 teaching units* (A1 to B1 level)                                                                                                                                            | 15.02.2025                                                                                                 | 07.06.2025 24.05.2025 | 07.11.2024        |  |
| Classroom sessions  Weekend Batch: Saturday and Sunday (5 TU* each) Saturday: 14:00 to 18:30 hrs. and Sunday: 09:00 to 13:30 hrs.  Course fees including GST: A1 - B1: INR 28,500 per level | 21.06.2025                                                                                                 | 12.10.2025 28.09.2025 | 17.02.2025        |  |
|                                                                                                                                                                                             | 01.11.2025                                                                                                 | 22.02.2026 08.02.2026 | 23.06.2025        |  |
|                                                                                                                                                                                             | Address: Survey No. 85/6B, Village Tathawade, Next to Decathlon, Bhumkar Chowk Road Tathawade, Wakad, Pune |                       |                   |  |